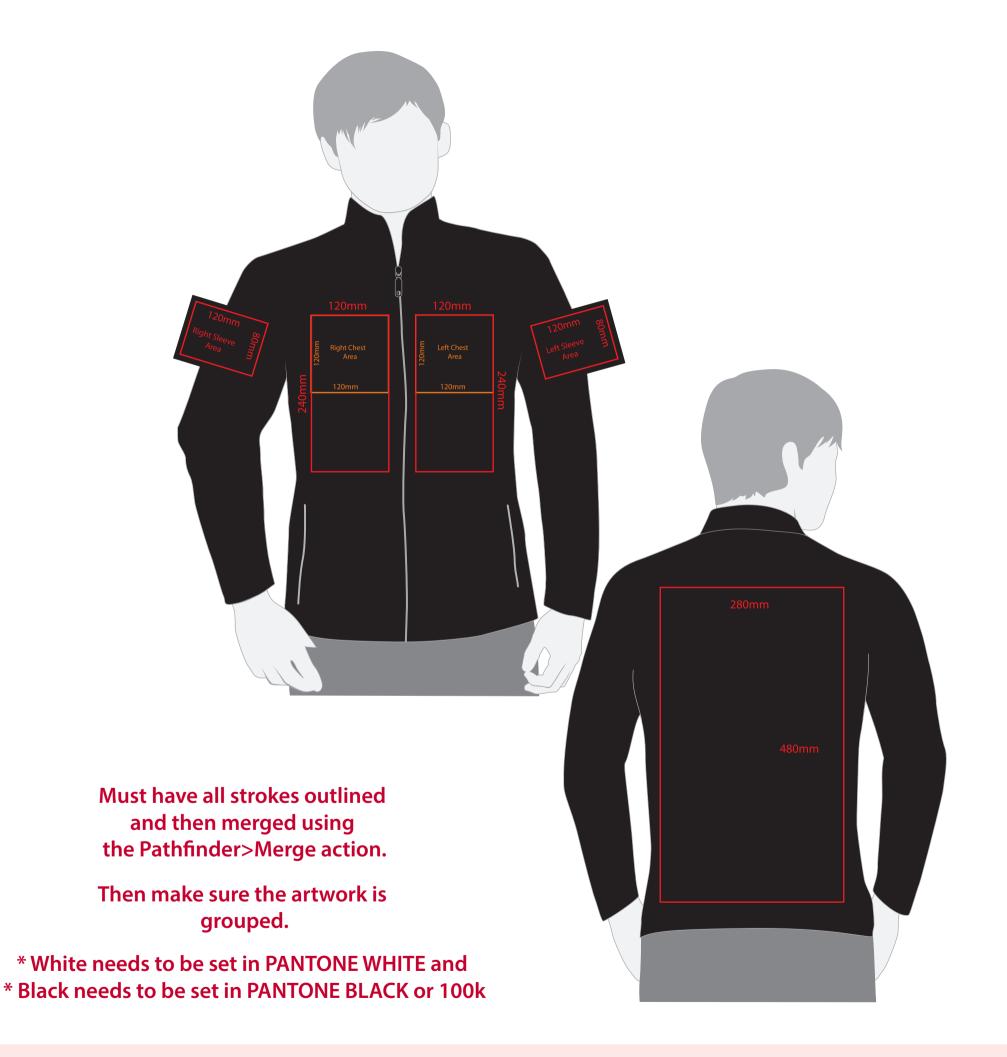

## YOUR VISUAL PROOF (1 of 2)

**Artwork not to scale (to be used as a guide only)** Please see page 2 for actual artwork size.

Order Reference xxxxxx

Date created xx/xx/xx

Created by xx

Product 198325

Colour XXXXXX

## **Artwork Advisories**

This template is not to scale and is to be used as a **guide for print size** & positioning only.

On coloured shirts a layer of white is printed underneath the artwork to ensure the colour of the bag doesn't affect the print.

Due to artwork size, **fine detail** may fill in.

It is the customer's responsibility to ensure that the proof is correct in all areas. Please be sure to double-check spelling, grammar, layout and design before approving artwork. Due to the variation in monitor colours and adjustments, PDF proofs may not provide an accurate colour representation of the final product & printed work. Once artwork is approved, your order will be processed based on the above unless any amendments are made. All orders are subject to our terms and conditions.

## YOUR VISUAL PROOF (2 of 2)

Order Reference xxx

Date created xx/x

Created by xx

xxxxxx xx/xx/xx

Print position XXXX

Print area xx x xxmm

Logo size xx x xxmm