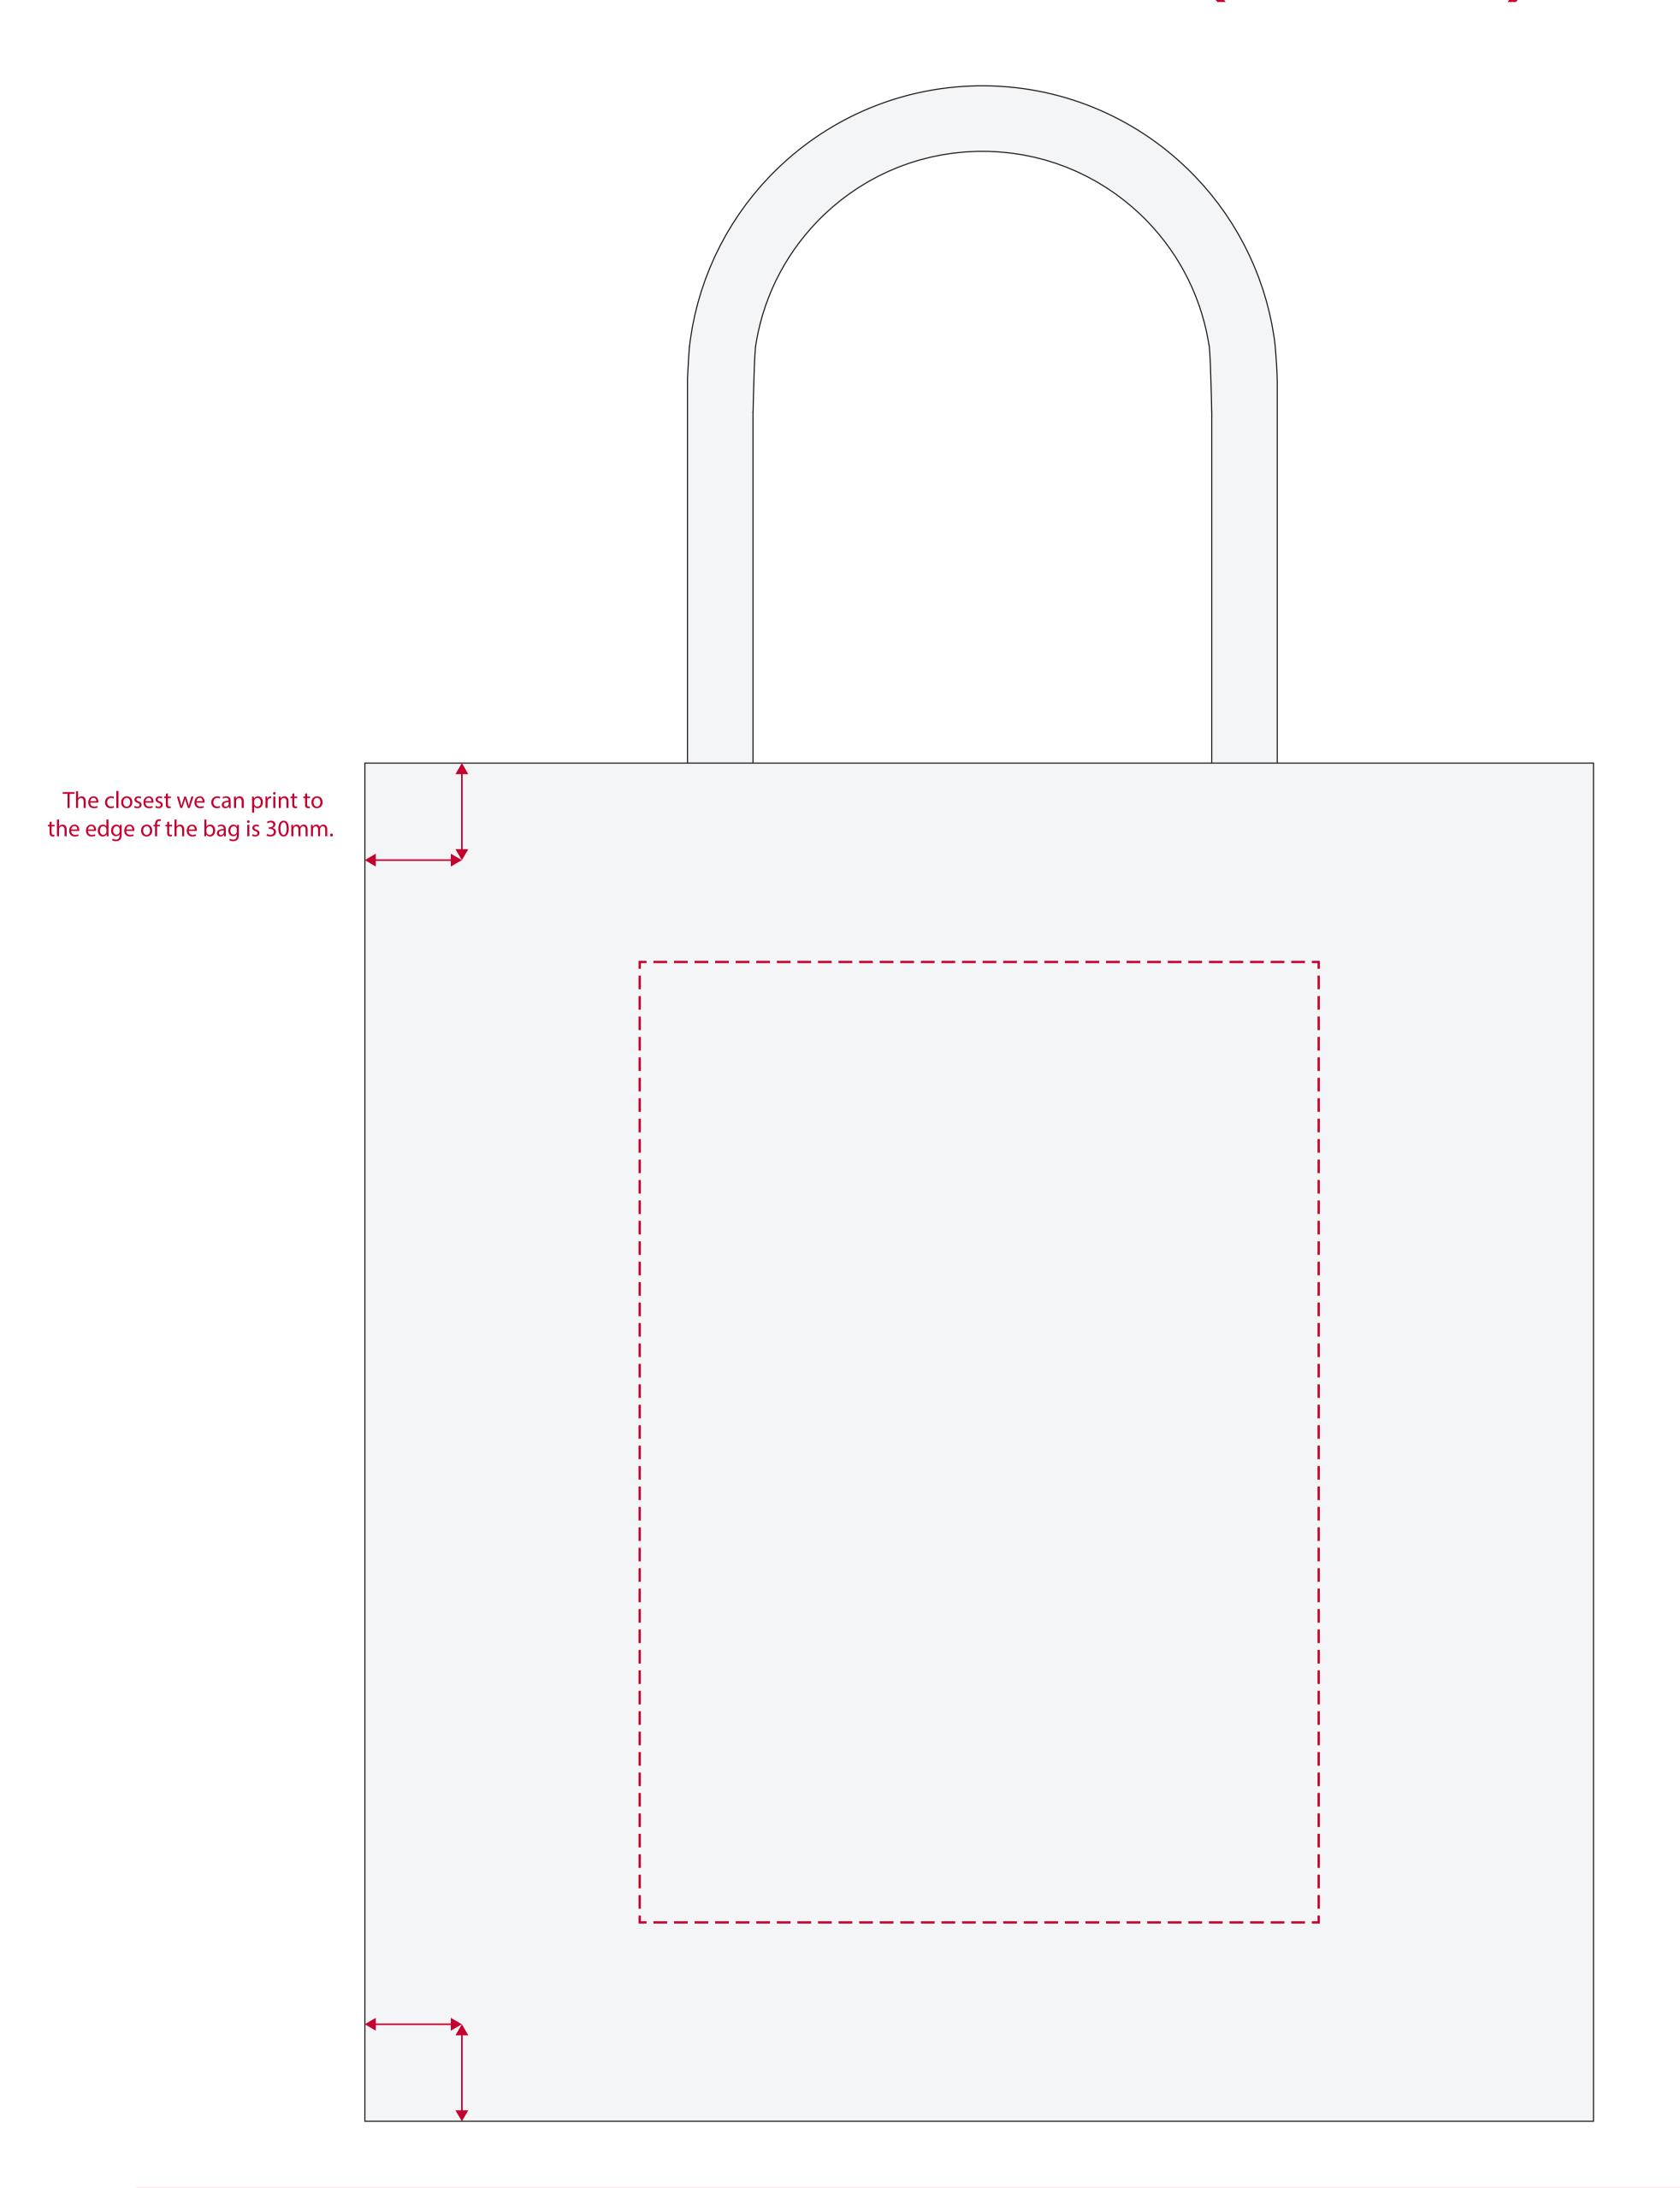

## YOUR VISUAL PROOF (1 of 2)

Must have all strokes outlined and then merged using the Pathfinder>Merge action.
Then make sure the artwork is grouped.

**Scale** 100% **Print area** 210 x 297 mm

Logo size xx x xx mm

Order Reference xxxxxxx

Date created xx/xx/xx

Created by xx

Product 193572
Colour White

**Branding** Full Colour Transfer

## **Artwork Advisories**

Full colour printed colours may differ when printed to the final product.

When transfer printed an outline edge (keyline) may be visible.

It is the customer's responsibility to ensure that the proof is correct in all areas. Please be sure to double-check spelling, grammar, layout and design before approving artwork.