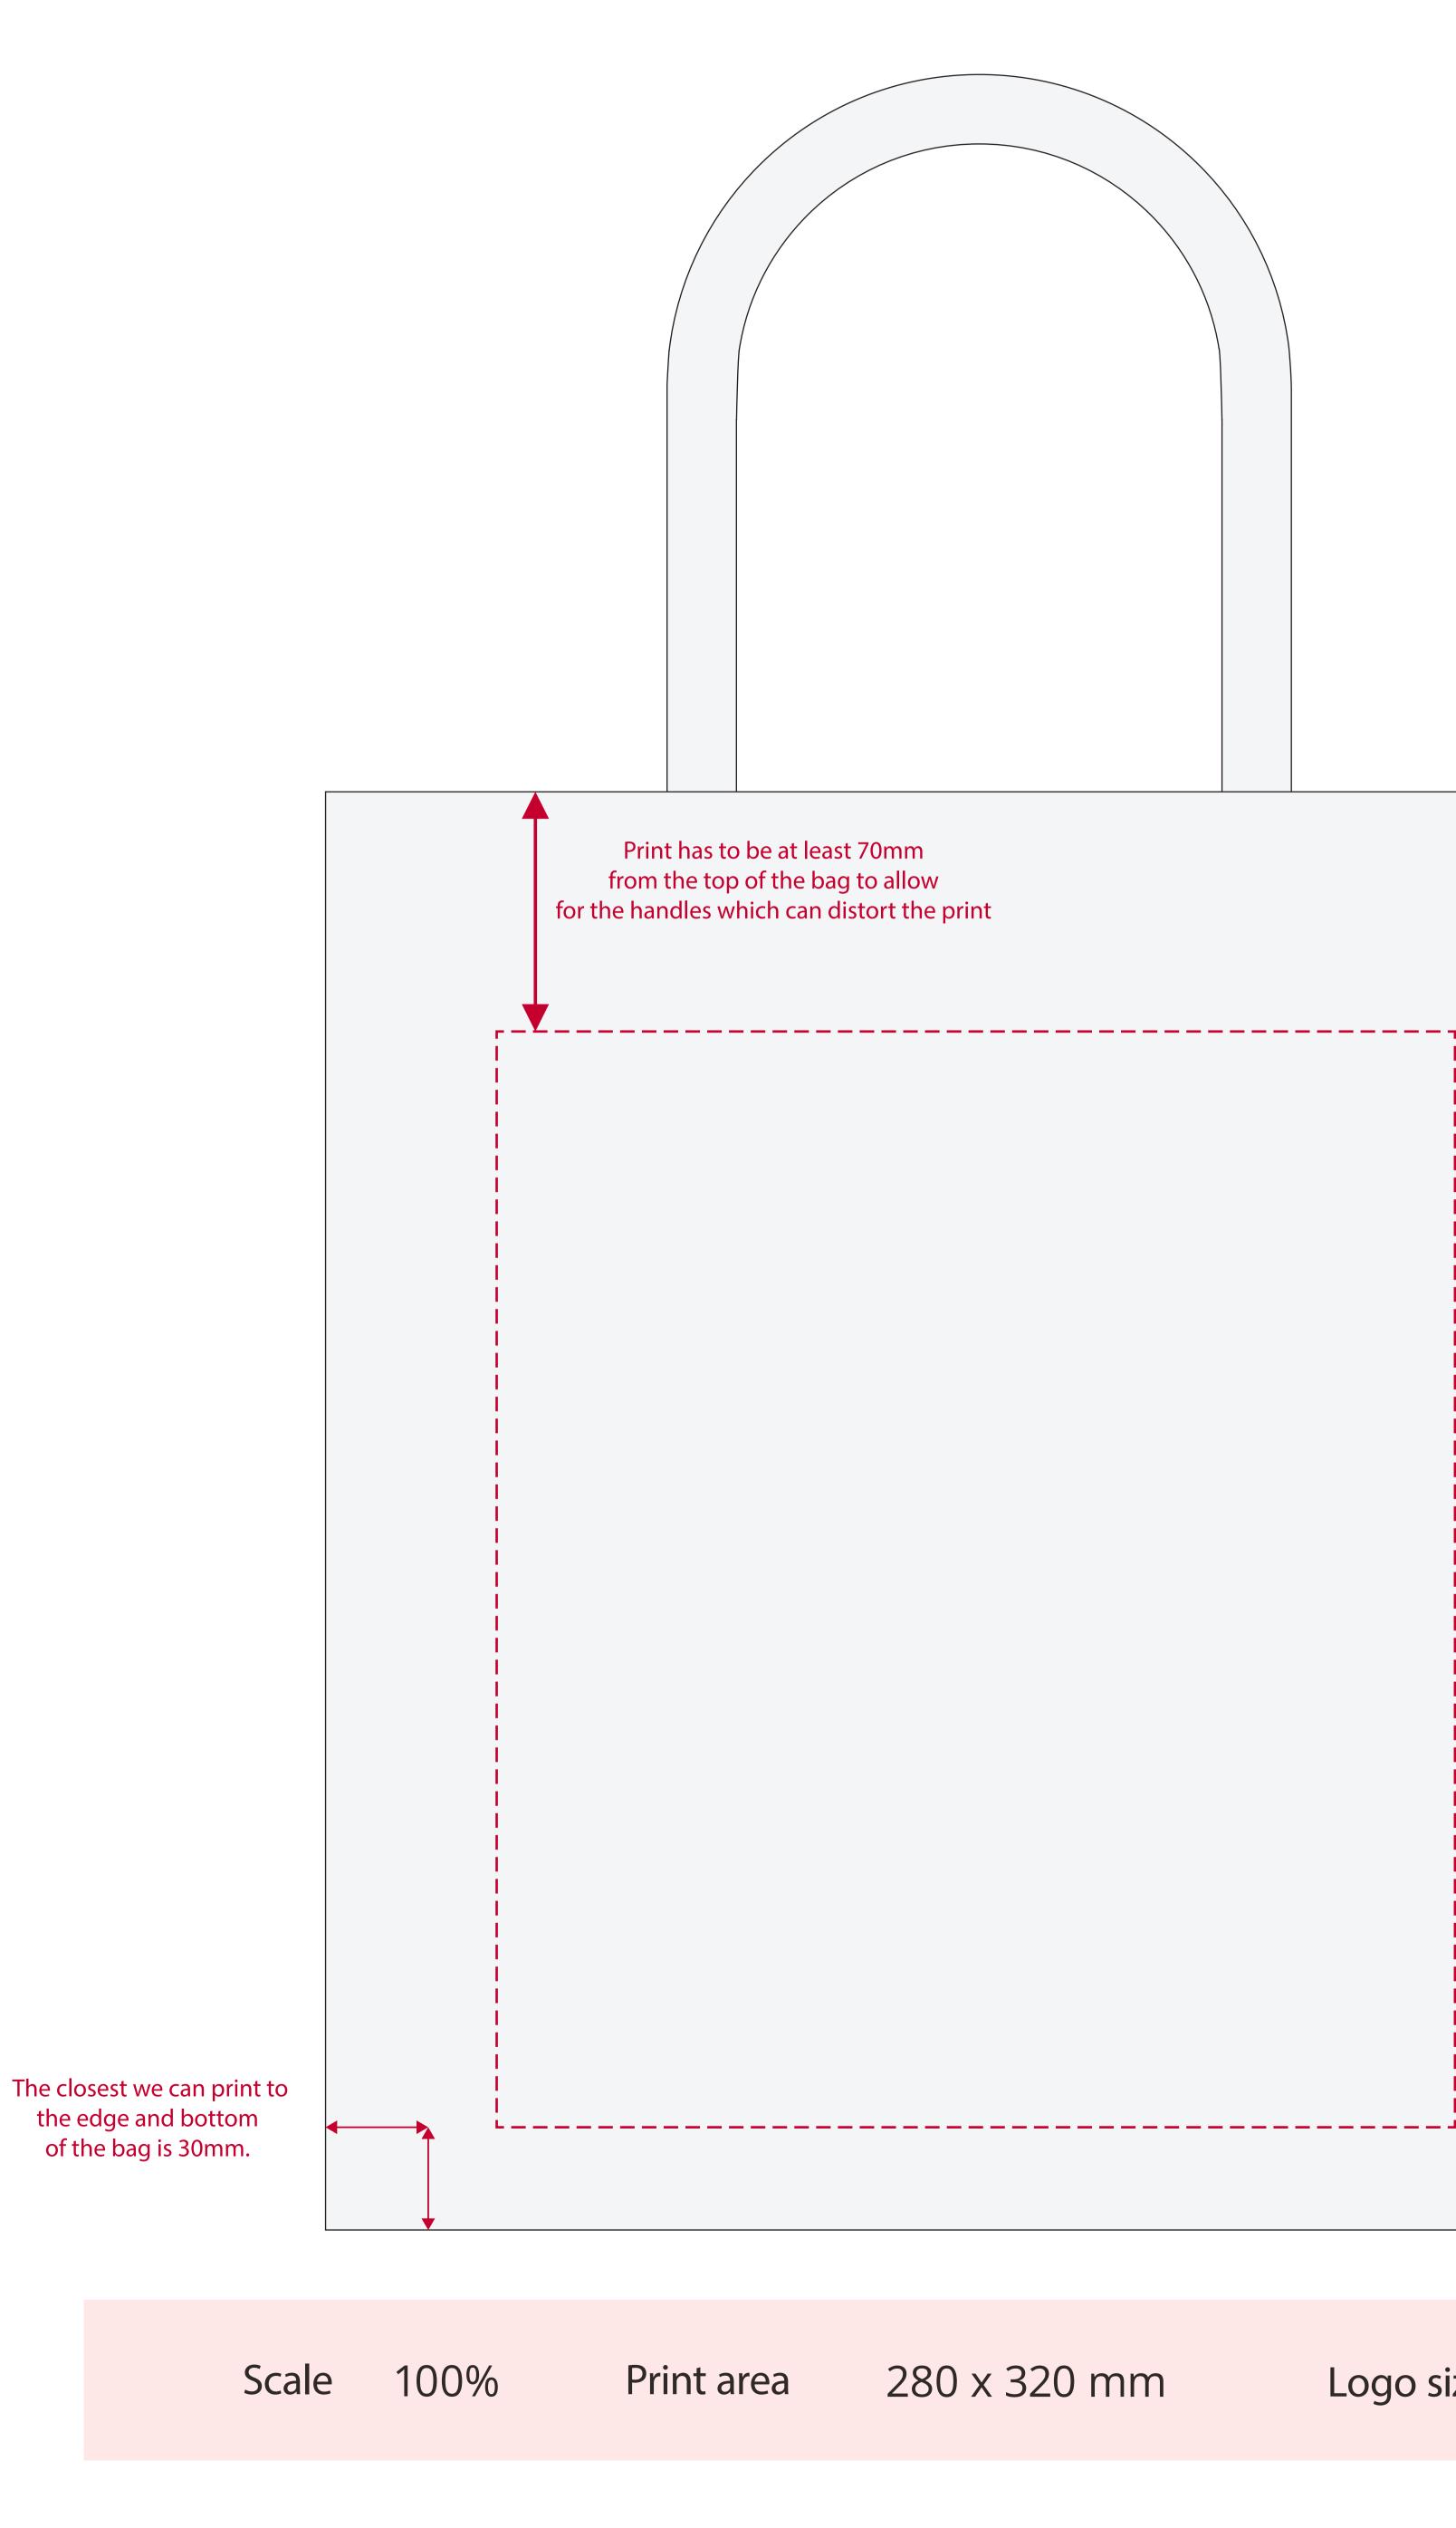

## YOUR VISUAL PROOF (1 of 2)

Artwork must be at least 1.5pt thick Gaps cut out from artwork must be at least 2pt thick

Artwork for screen prints needs to be vectored and set in Pantones from the Solid Coated or Solid Uncoated books \* White needs to be set in PANTONE WHITE and \* Black needs to be set in PANTONE BLACK or 100k

> Must have all strokes outlined and then merged using the Pathfinder>Merge action. Then make sure the artwork is grouped.

Maximum colours we can print on a White or Natural bag is 10

Logo size

xx x xx mm