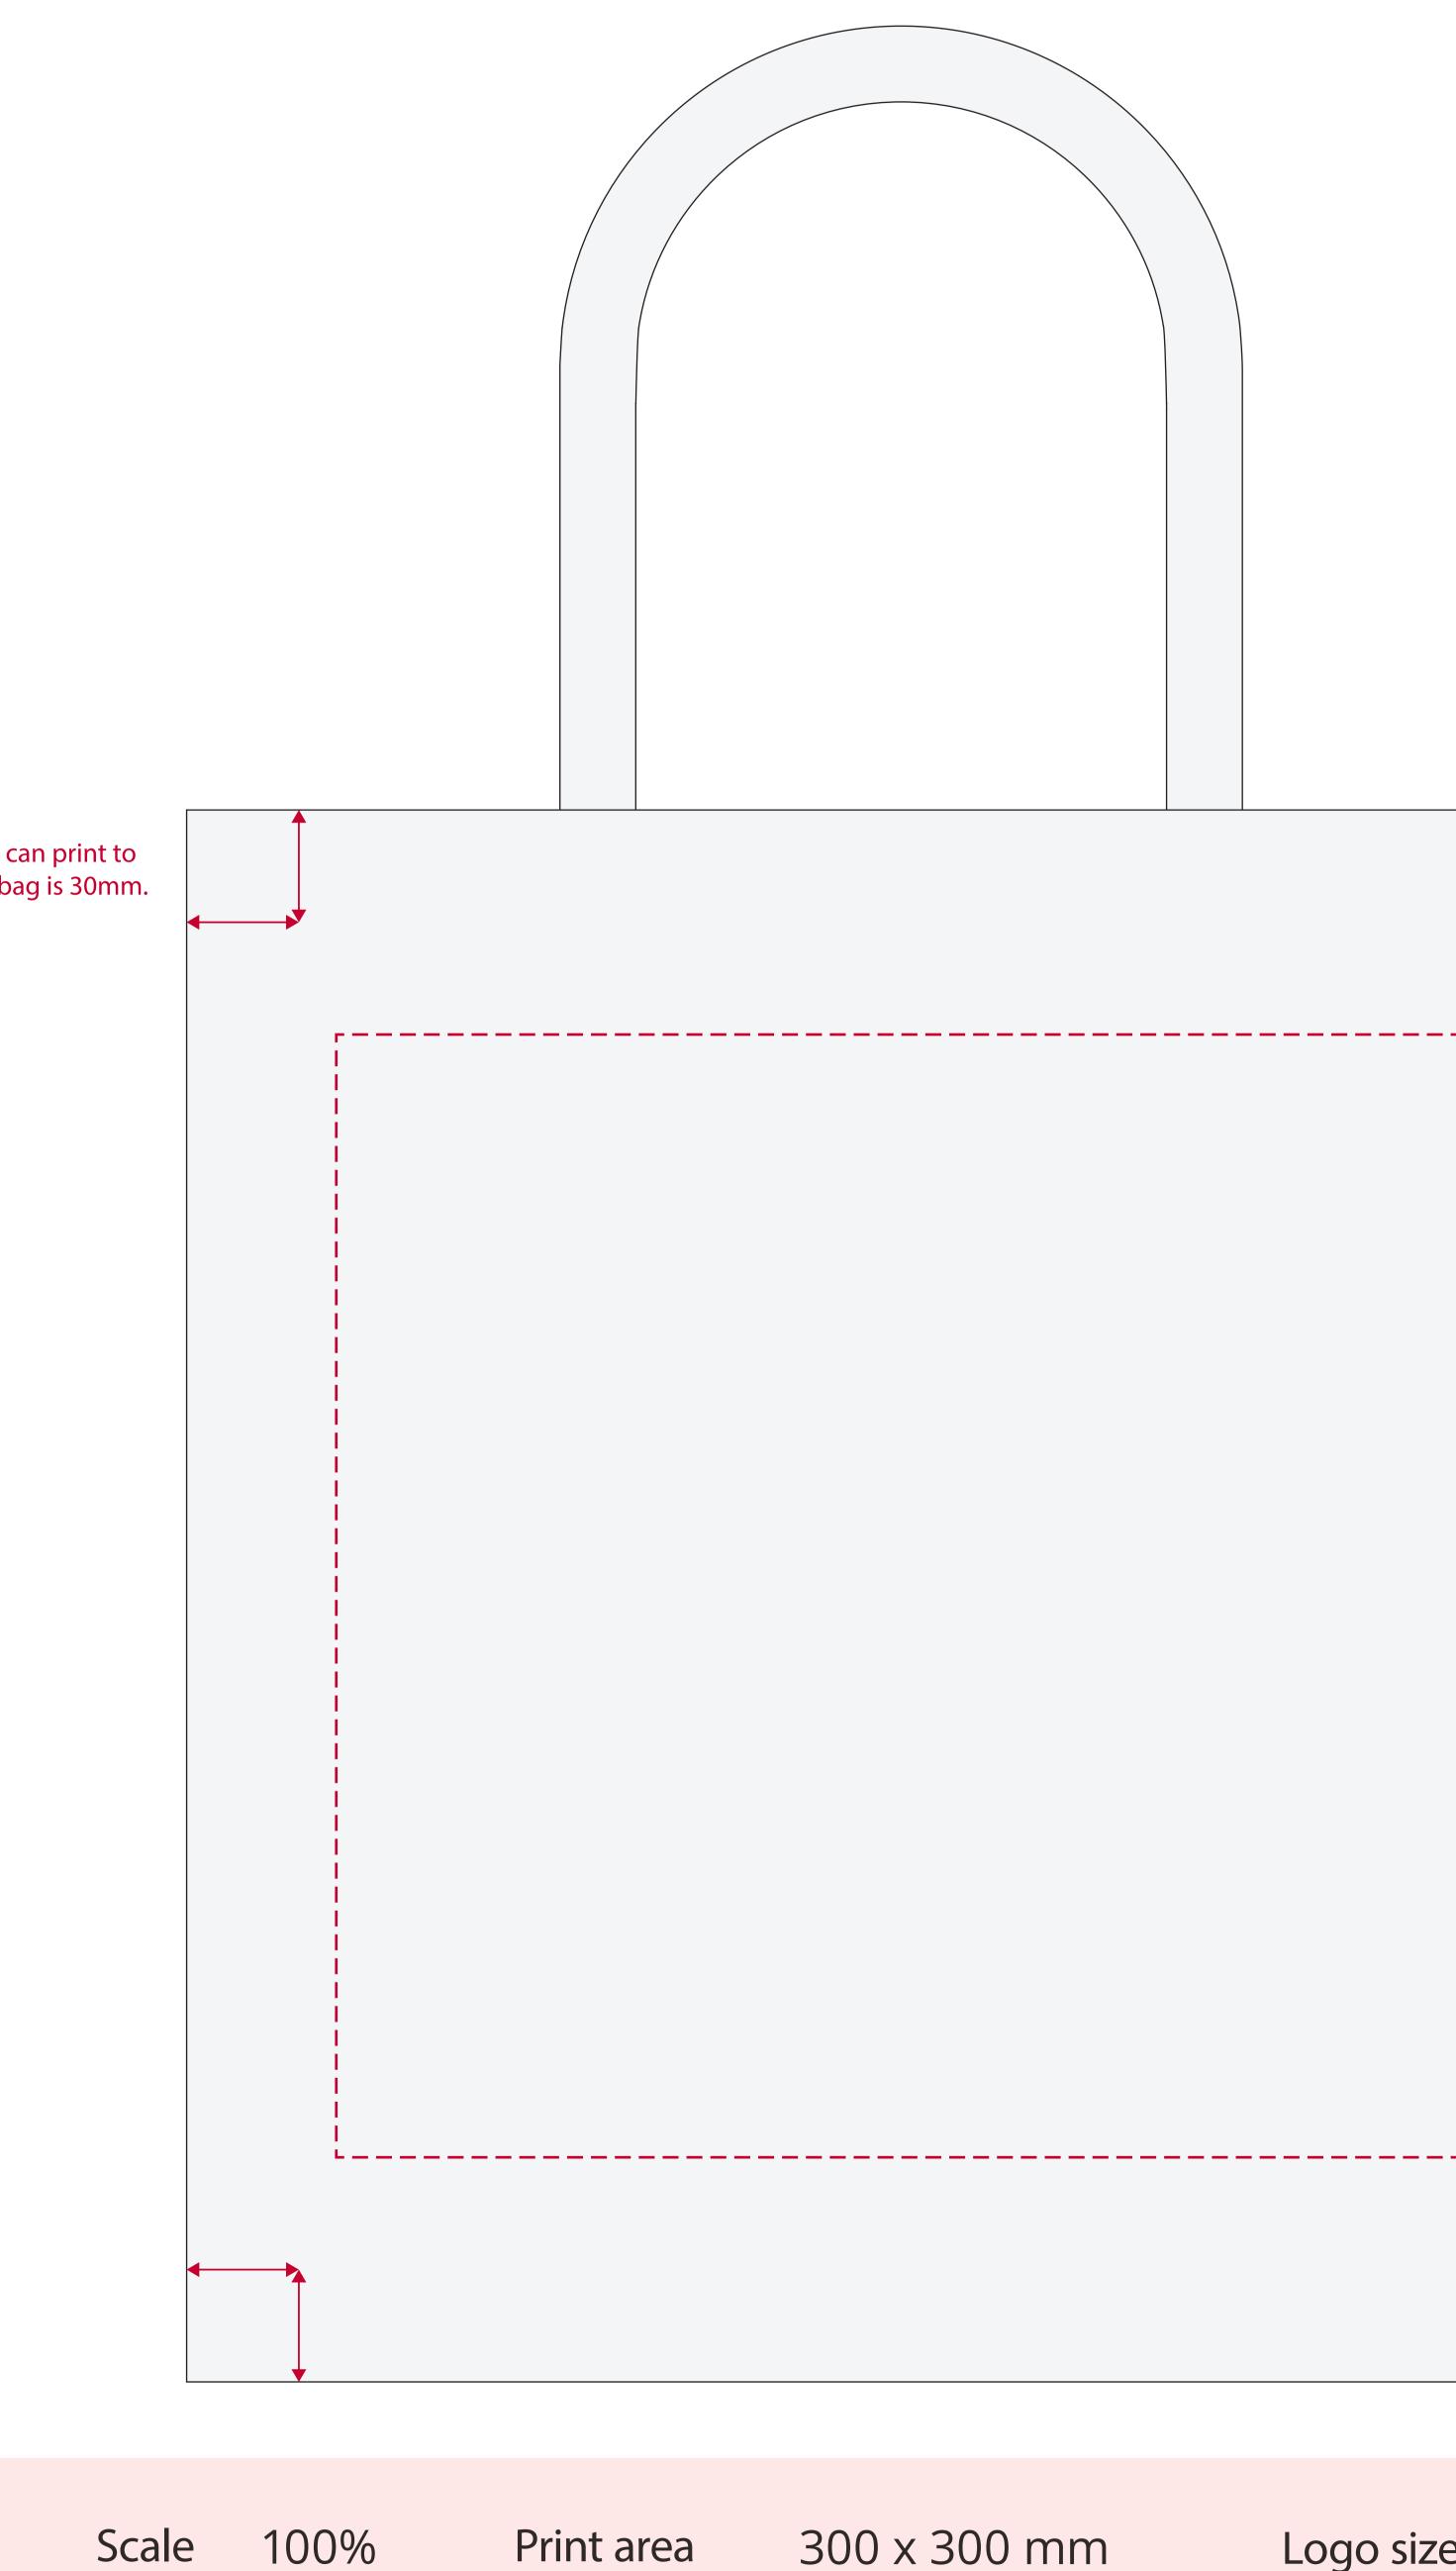

## YOUR VISUAL PROOF (1 of 2)

The closest we can print to the edge of the bag is 30mm.

Logo size

xx x xx mm

Order Reference Date created Created by

XXXXXX xx/xx/xx XX

Product Colour Branding

193572 White Full Colour Transfer