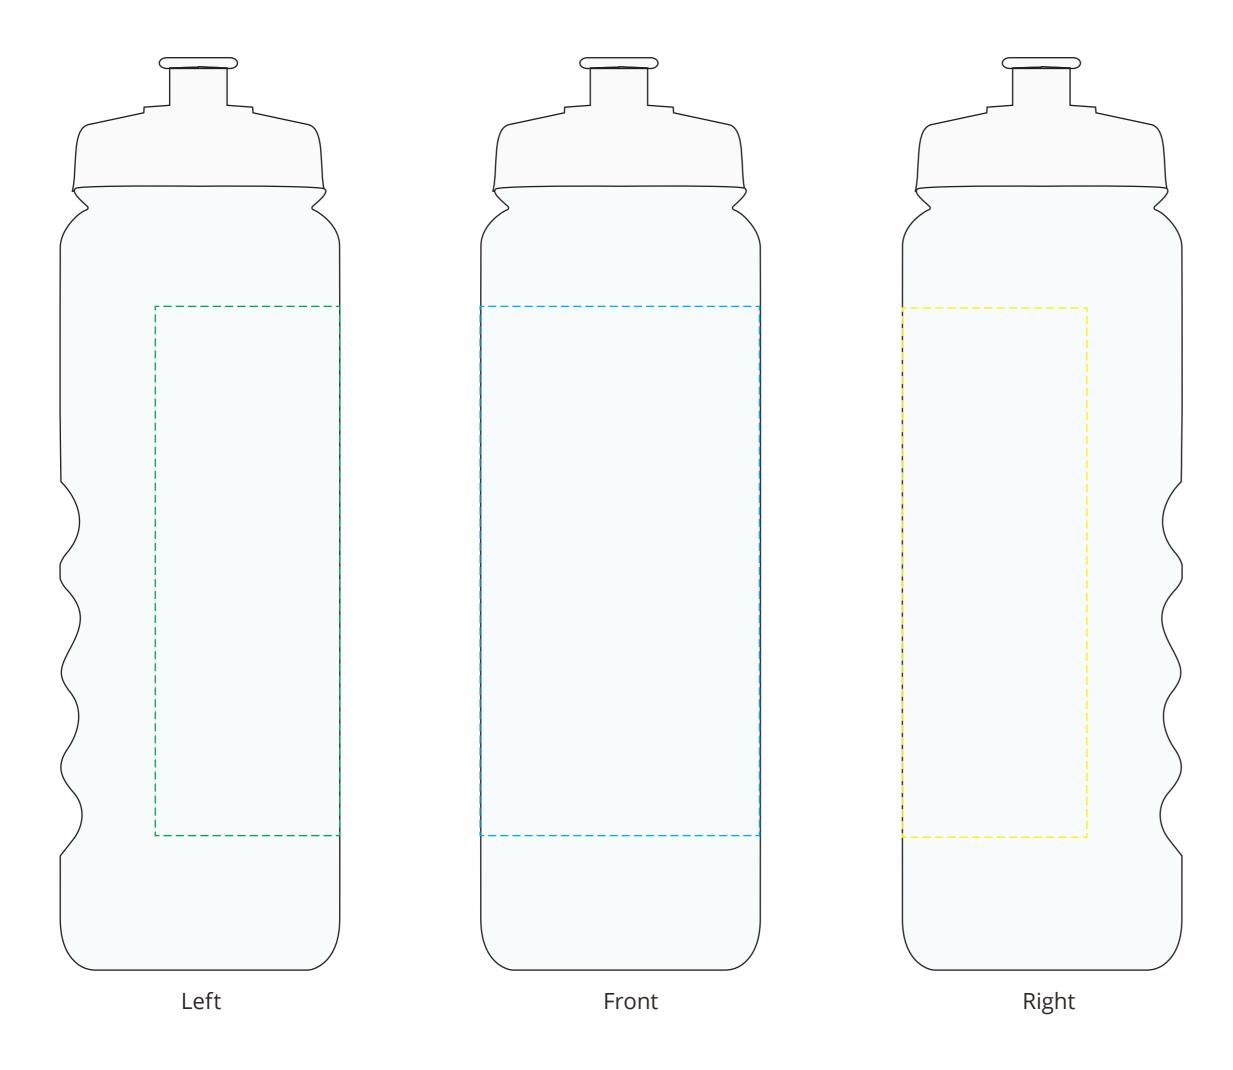

## YOUR VISUAL PROOF (1 of 2)

Please see page 2 for actual artwork size.

For Visual Purposes Only.

Order Reference xxxxxx

Date created xx/xx/xx

Created by xx

Product 198340

Bottle Colour Translucent

Lid Colour White

Branding Full Colour

## **Artwork Advisories**

This template is to be used as a guide for print size & positioning only.

Full colour printed colours may differ when printed to the final product.

It is the customer's responsibility to ensure that the proof is correct in all areas. Please be sure to double-check spelling, grammar, layout and design before approving artwork. Due to the variation in monitor colours and adjustments, PDF proofs may not provide an accurate colour representation of the final product & printed work. Once artwork is approved, your order will be processed based on the above unless any amendments are made. All orders are subject to our terms and conditions.