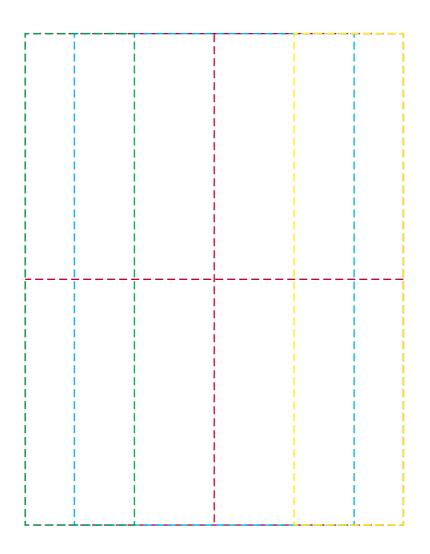

## YOUR VISUAL PROOF (2 of 2)

Visual scale 100%

Order Reference
Date created
Created by

xxxxxx xx/xx/xx

XX

Print area Logo size 100 x 130 mm

xx x xx mm

Branding Spot Colour