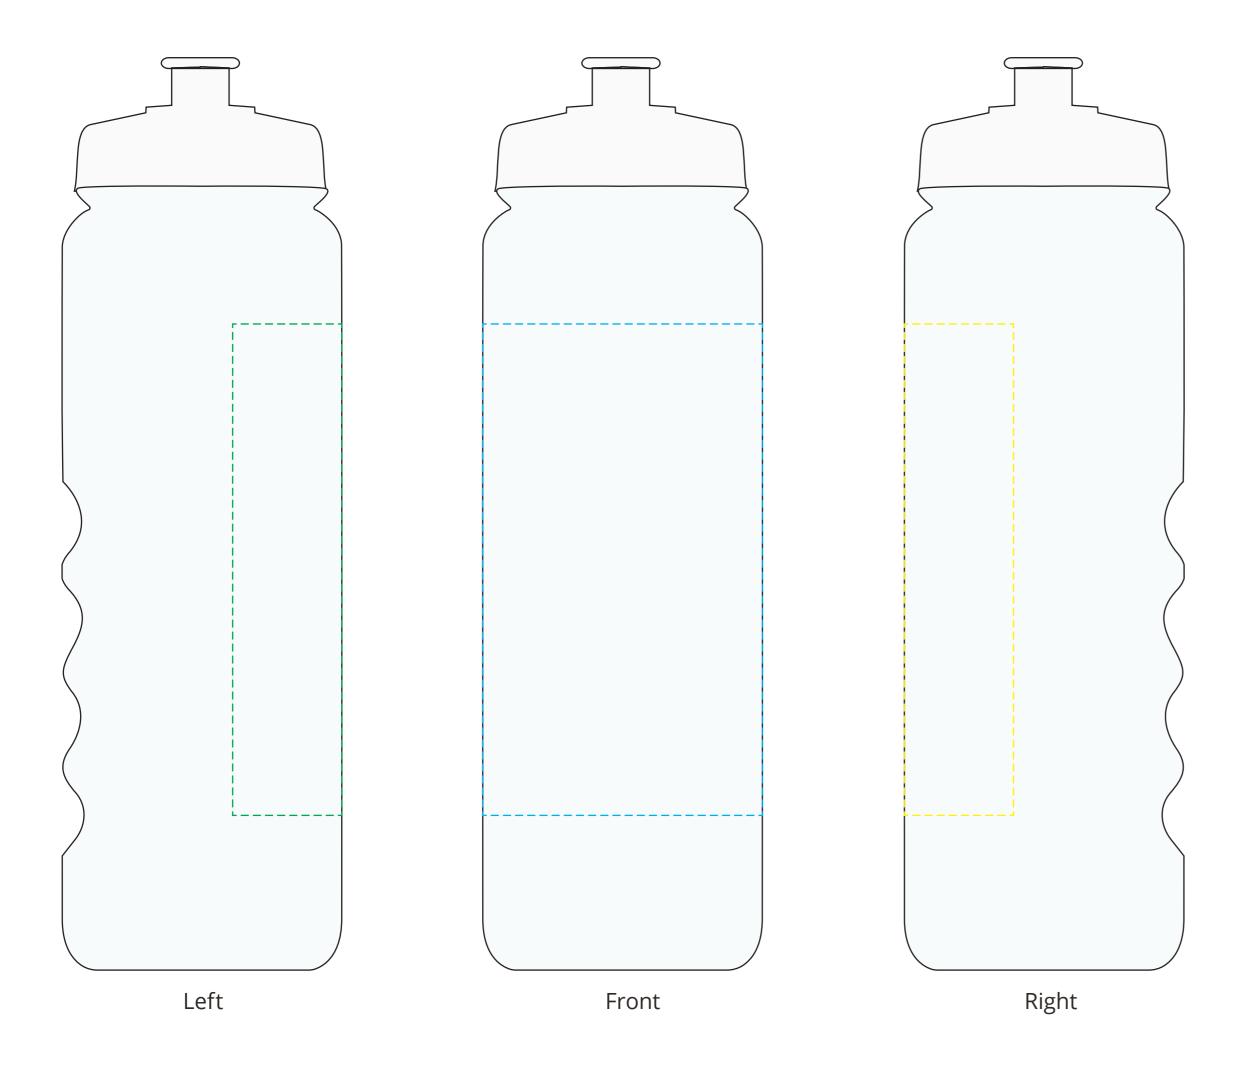

## YOUR VISUAL PROOF (1 of 2)

For Visual Purposes Only. Please see page 2 for actual artwork size.

Order Reference xxxxxx

Date created xx/xx/xx

Created by xx

Product 198340

Bottle Colour Translucent

Lid Colour White

Branding Spot Colour