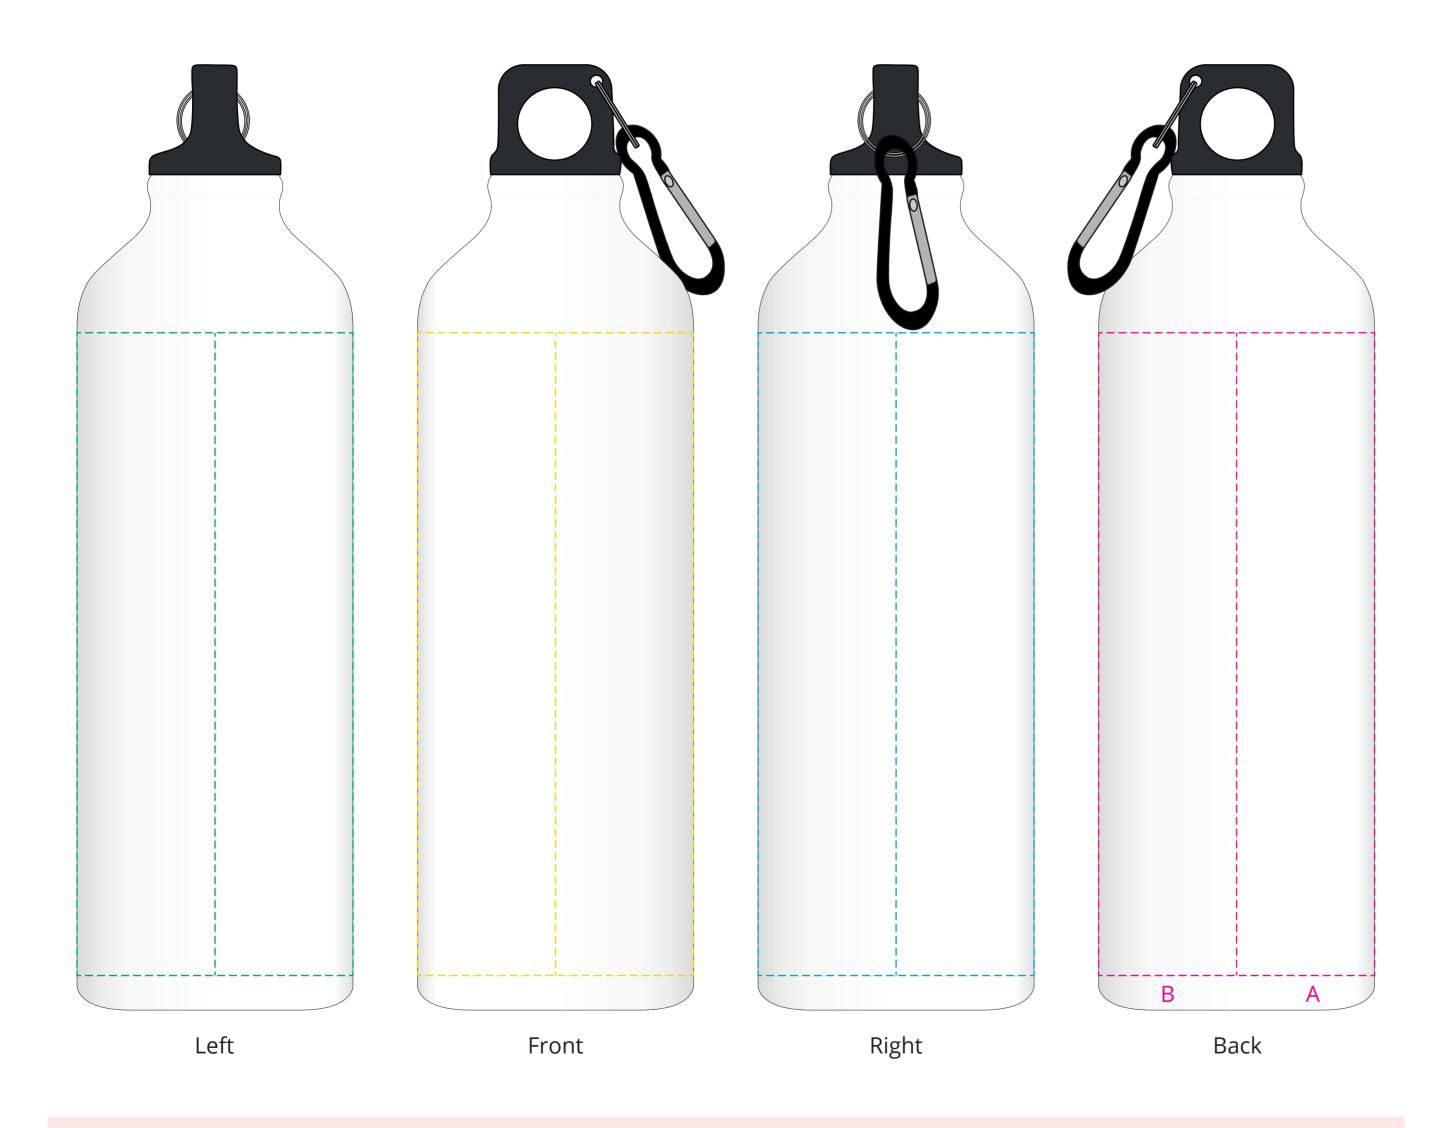

## YOUR VISUAL PROOF (1 of 2)

For Visual Purposes Only Please see page 2 for actual artwork size.

Order Reference Date created Created by xxxxxx xx/xx/xx xx

Product Colour Branding 198345 White Full Colour

## Artwork Advisories

This template is not to scale and is to be used as a guide for print size & positioning only.

Full colour printed colours may differ when printed to the final product.

It is the customer's responsibility to ensure that the proof is correct in all areas. Please be sure to double-check spelling, grammar, layout and design before approving artwork. Due to the variation in monitor colours and adjustments, PDF proofs may not provide an accurate colour representation **of the final product & printed work.** Once artwork is approved, your order will be processed based on the above unless any amendments are made. All orders are subject to our terms and conditions.