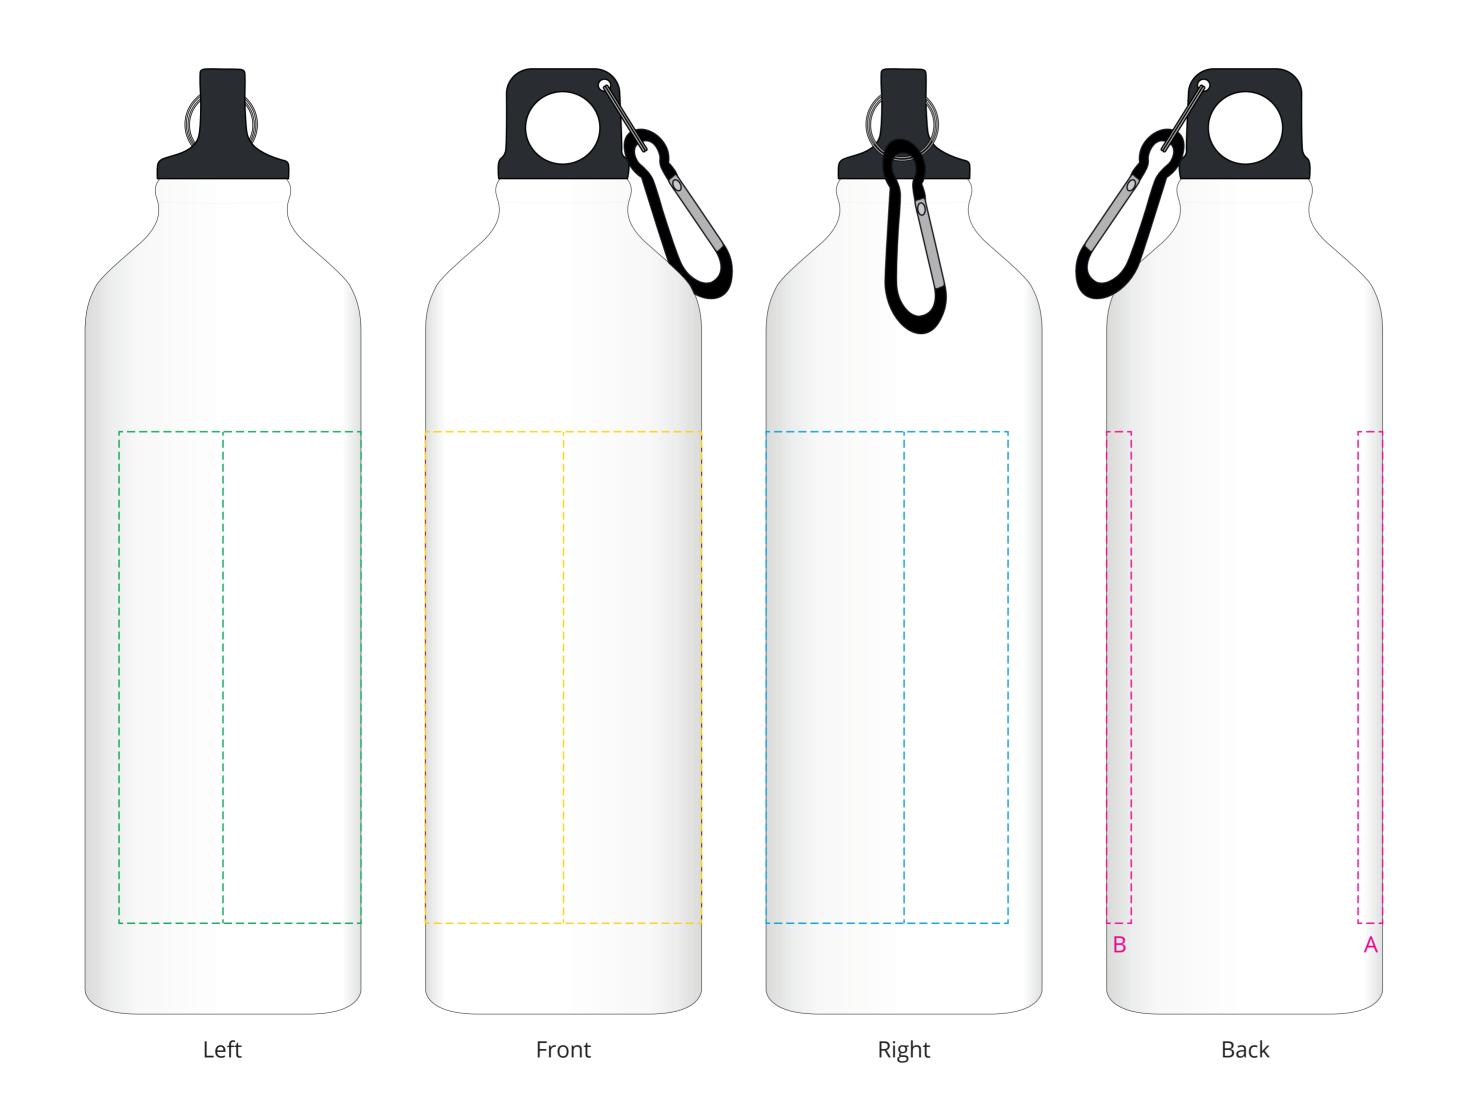

## YOUR VISUAL PROOF (1 of 2)

For Visual Purposes Only Please see page 2 for actual artwork size.

Order Reference xxxxxx

Date created xx/xx/xx

Created by xx

Product 198345 Colour White

Branding Spot Colour (3 col. max)

## **Artwork Advisories**

This template is not to scale and is to be used as a guide for print size & positioning only.

It is the customer's responsibility to ensure that the proof is correct in all areas. Please be sure to double-check spelling, grammar, layout and design before approving artwork. Due to the variation in monitor colours and adjustments, PDF proofs may not provide an accurate colour representation of the final product & printed work. Once artwork is approved, your order will be processed based on the above unless any amendments are made. All orders are subject to our terms and conditions.