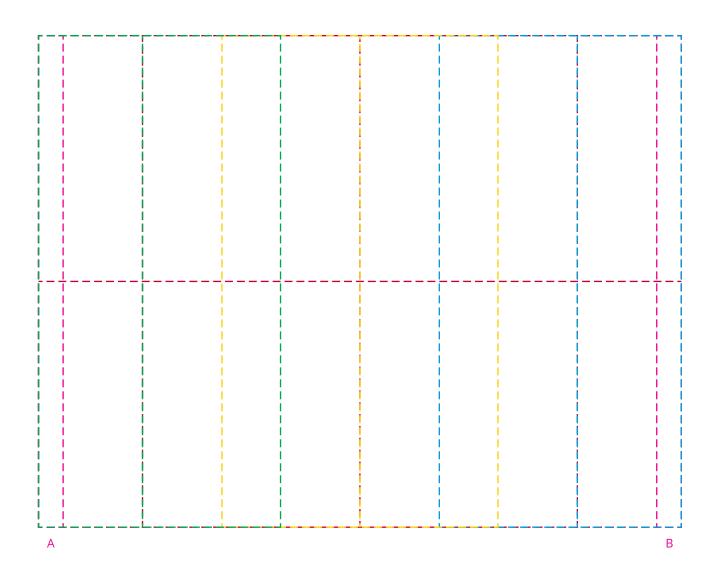

## YOUR VISUAL PROOF (2 of 2)

Visual scale 100%.

Order Reference XXXXXX Date created xx/xx/xx Created by

Print area 170 x 130 mm Logo size xx x xx mm

Branding Spot Colour (3 col. max.)