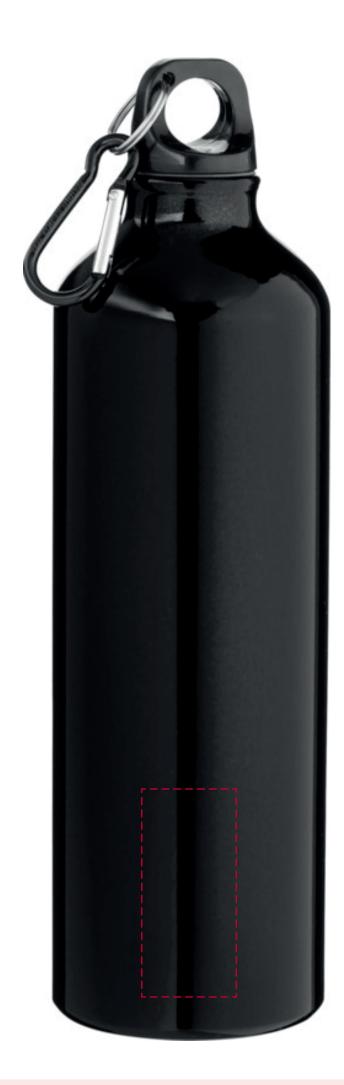

## YOUR VISUAL PROOF (1 of 2)

Visual purposes only. Please see page 2 for actual artwork size.

Order Reference xxxxxx

Date created xx/xx/xx

Created by xx

Product 198345 Colour Black

Branding Spot colour

## YOUR VISUAL PROOF (2 of 2)

Visual scale 100%.

Order Reference
Date created
Created by

xxxxxx xx/xx/xx

Print area 25 x 55 mm

Logo size xx x xxmm

Branding Spot colour