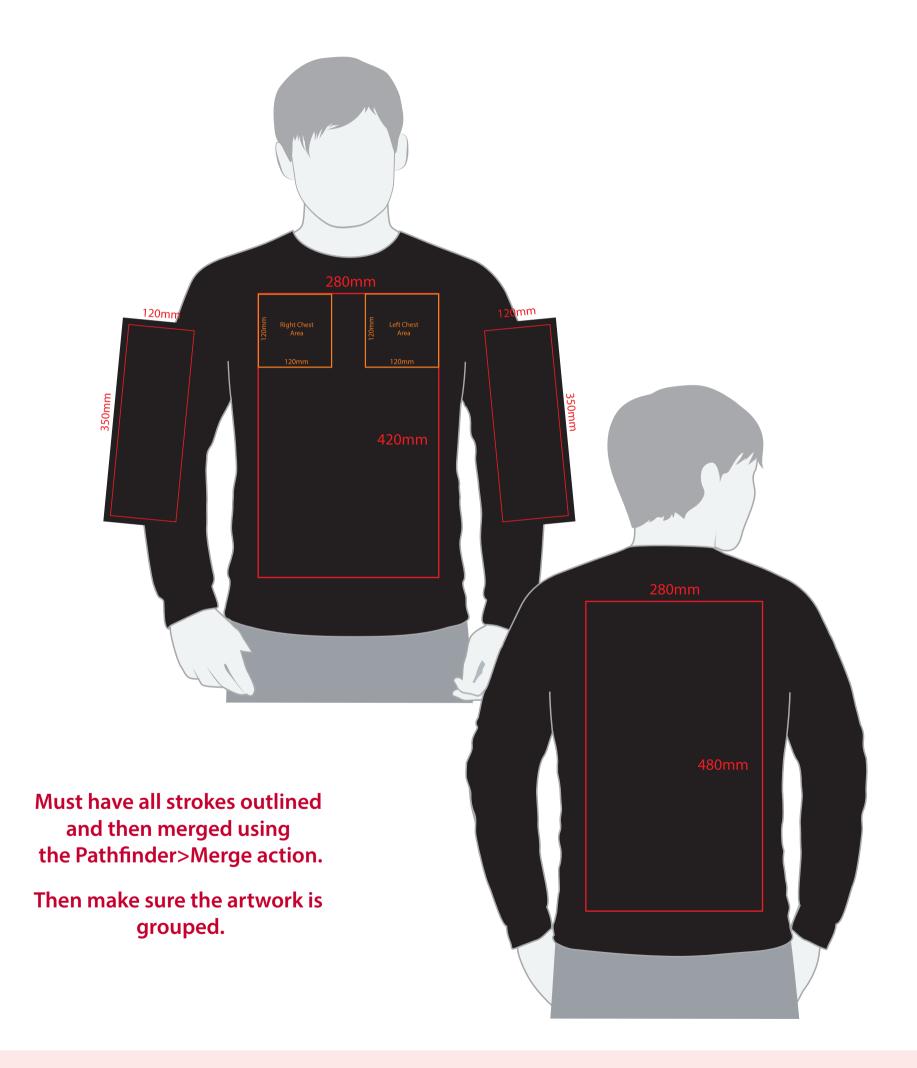

# YOUR VISUAL PROOF (2 of 2)

Visual Scale 100%

| Order Reference | XXXXXX   |
|-----------------|----------|
| Date created    | xx/xx/xx |
| Created by      | XX       |

| Print position | XXXX        |
|----------------|-------------|
| Print area     | xx x xxmm   |
| Logo size      | xx x xxmm   |
| Branding       | Embroidered |