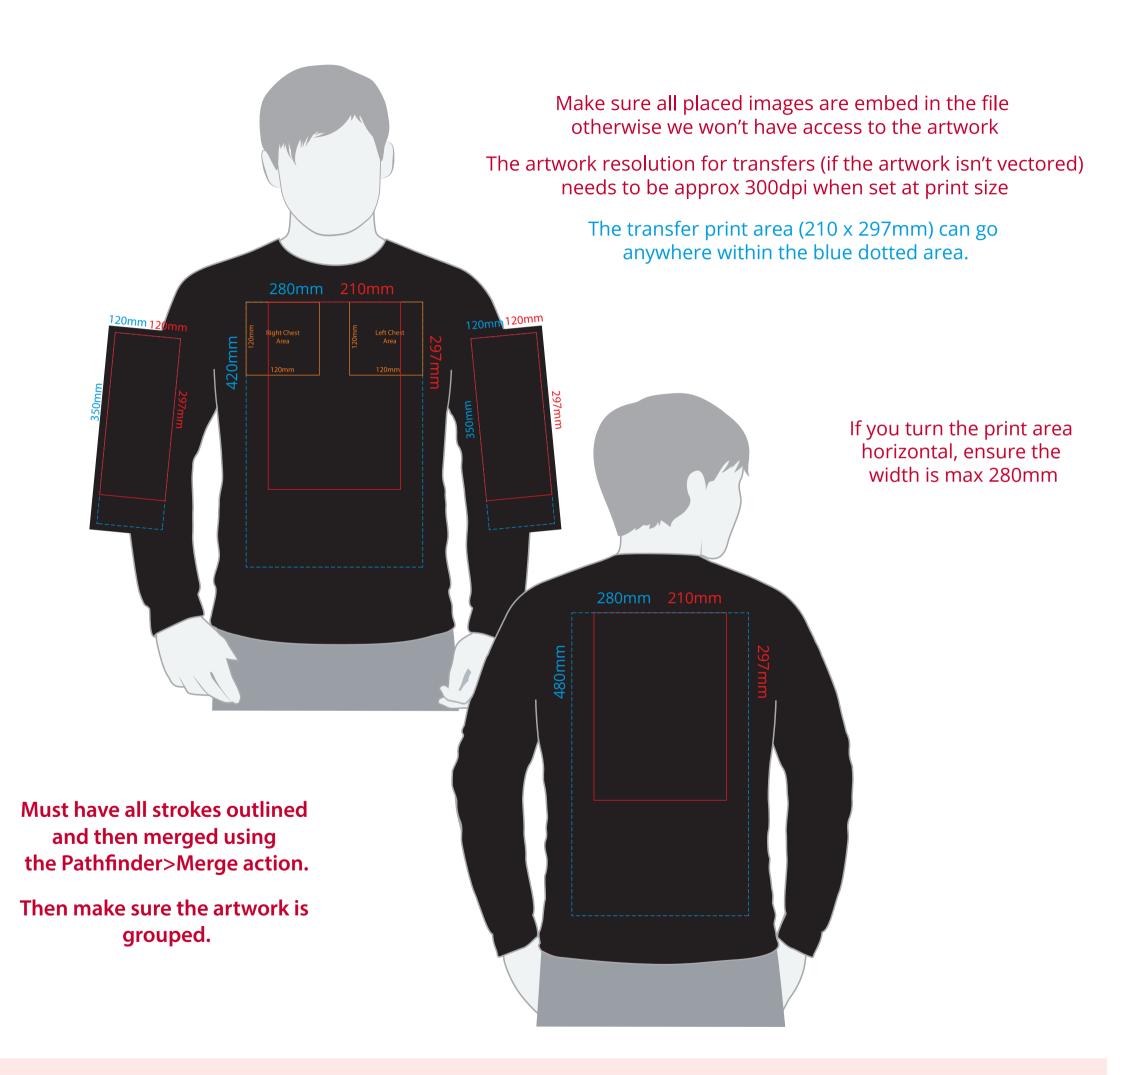

## **Artwork Advisories**

This template is not to scale and is to be used as a guide for print size & positioning only.

When transfer printed an outline edge (keyline) may be visible.

Full colour printed colours may differ when printed to the final product.