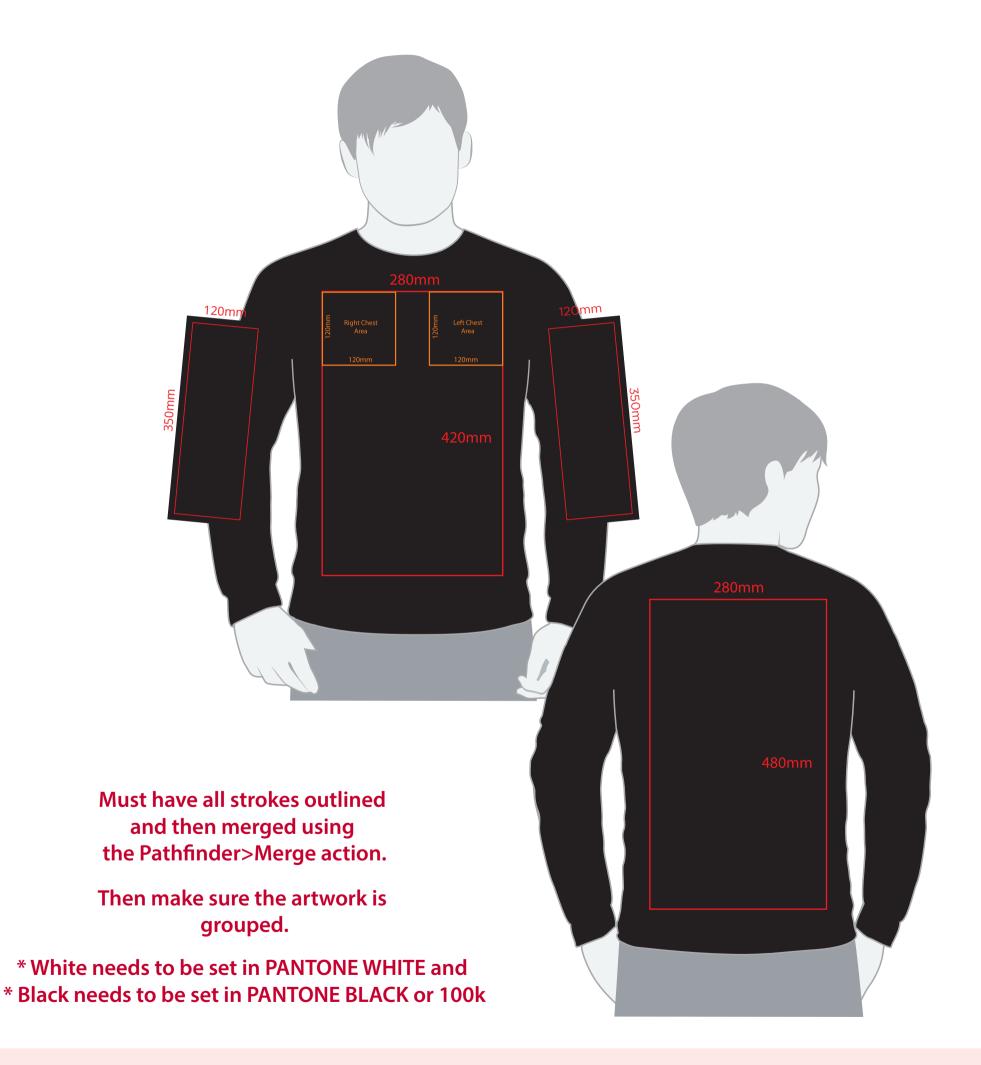

## YOUR VISUAL PROOF (1 of 2)

Artwork not to scale (to be used as a guide only) Please see page 2 for actual artwork size.

| Order Reference | xxxxxx   |
|-----------------|----------|
| Date created    | xx/xx/xx |
| Created by      | XX       |

### **Artwork Advisories**

This template is not to scale and is to be used as a **guide for print size & positioning only.** 

On coloured shirts **a layer of white is printed underneath the artwork** to ensure the colour of the product doesn't affect the print.

# YOUR VISUAL PROOF (2 of 2)

Visual Scale 100%

| Order Reference | XXXXXX   |
|-----------------|----------|
| Date created    | xx/xx/xx |
| Created by      | XX       |

| Print position | XXXX        |
|----------------|-------------|
| Print area     | xx x xxmm   |
| Logo size      | xx x xxmm   |
| Branding       | Spot colour |