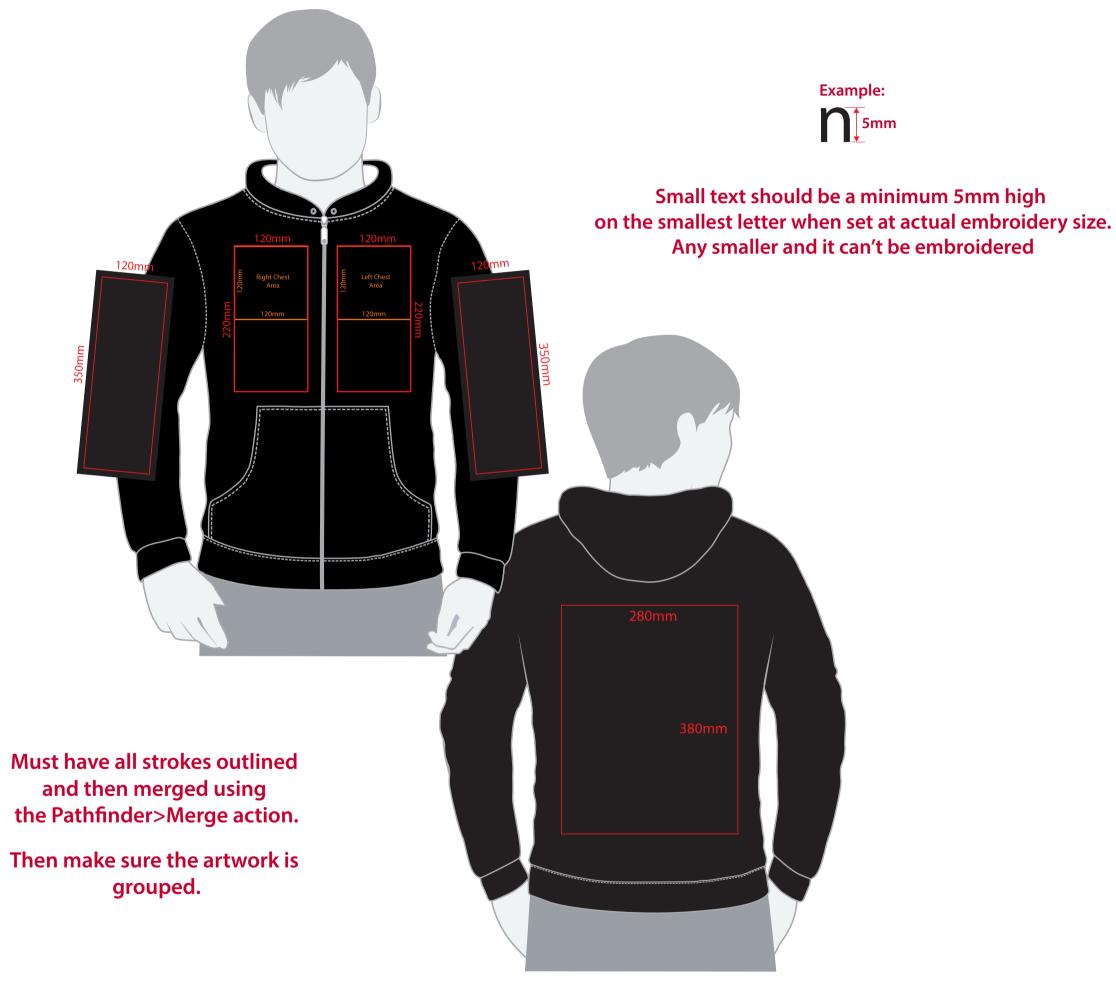

## Artwork Advisories

This template is not to scale and is to be used as a guide for print size & positioning only.

Please note the actual embroidery may differ slightly once digitised.

Pantone/thread colours are matched from universal swatch books. However, production processes may at times have a slight effect on how colours appear on garments.

It is the customer's responsibility to ensure that the proof is correct in all areas. Please be sure to double-check spelling, grammar, layout and design before approving artwork. Due to the variation in monitor colours and adjustments, PDF proofs may not provide an accurate colour representation of the final product & printed work. Once artwork is approved, your order will be processed based on the above unless any amendments are made. All orders are subject to our terms and conditions.