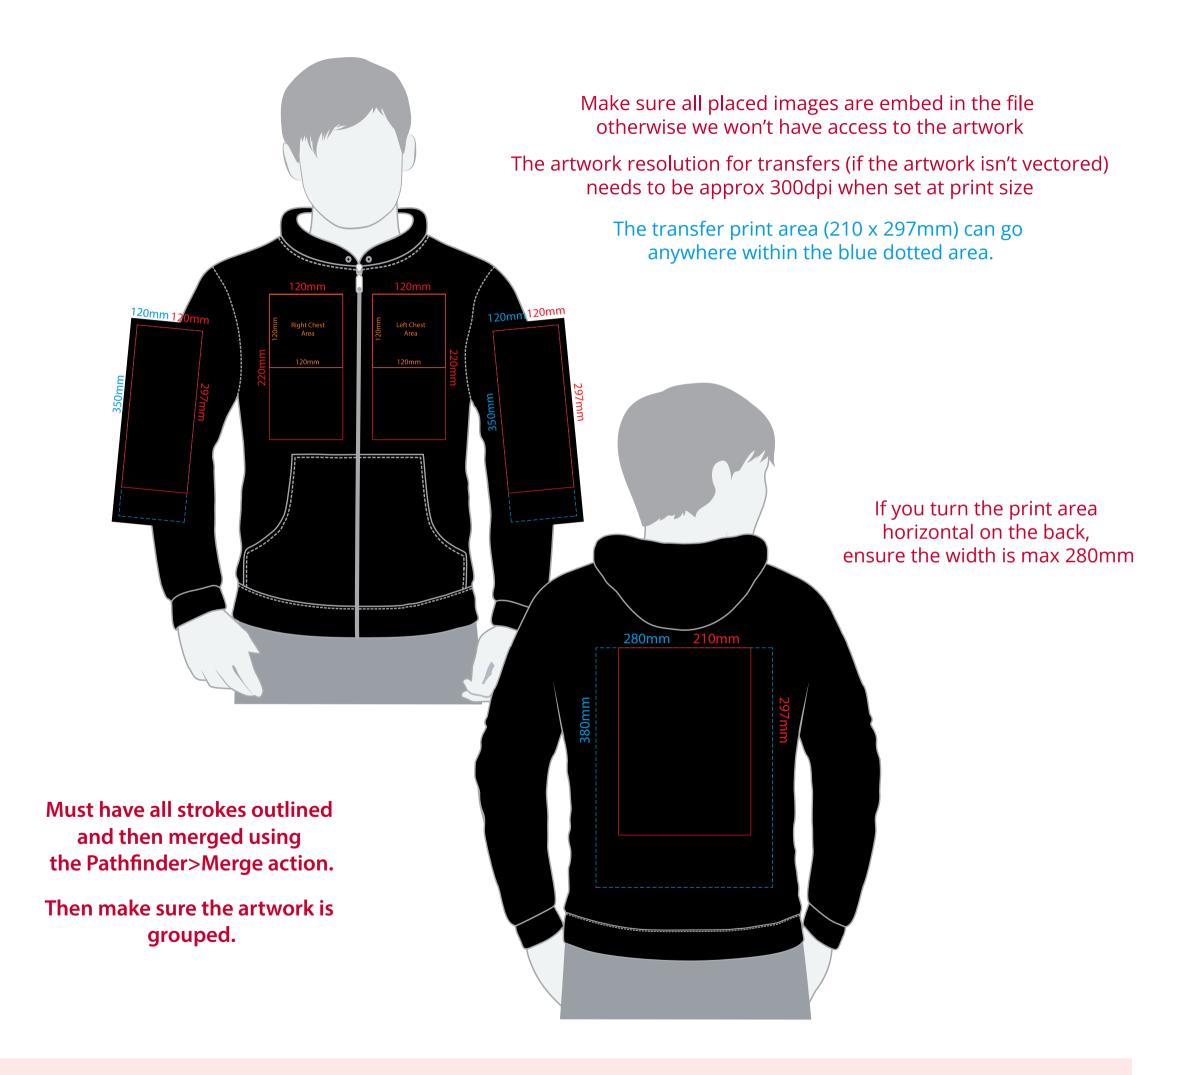

## **Artwork Advisories**

This template is not to scale and is to be used as a guide for print size & positioning only.

When transfer printed an outline edge (keyline) may be visible.

Full colour printed colours may differ when printed to the final product.

XXXX

Print area

xx x xx mm

Logo size

xx x xx mm

Branding

Full Colour Transfer