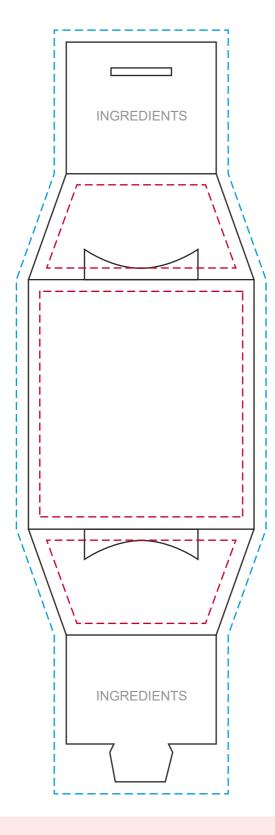

## YOUR VISUAL PROOF (2 of 2)

Order ReferencexxxxxDate createdxx/xx/xxCreated byxx

| Print area | 60 x 196mm  |
|------------|-------------|
| Logo size  | xx x xxmm   |
| Branding   | Full Colour |

---- Safe Text Area

------ Fold lines / cut lines

---- Bleed

Visual scale 100%.