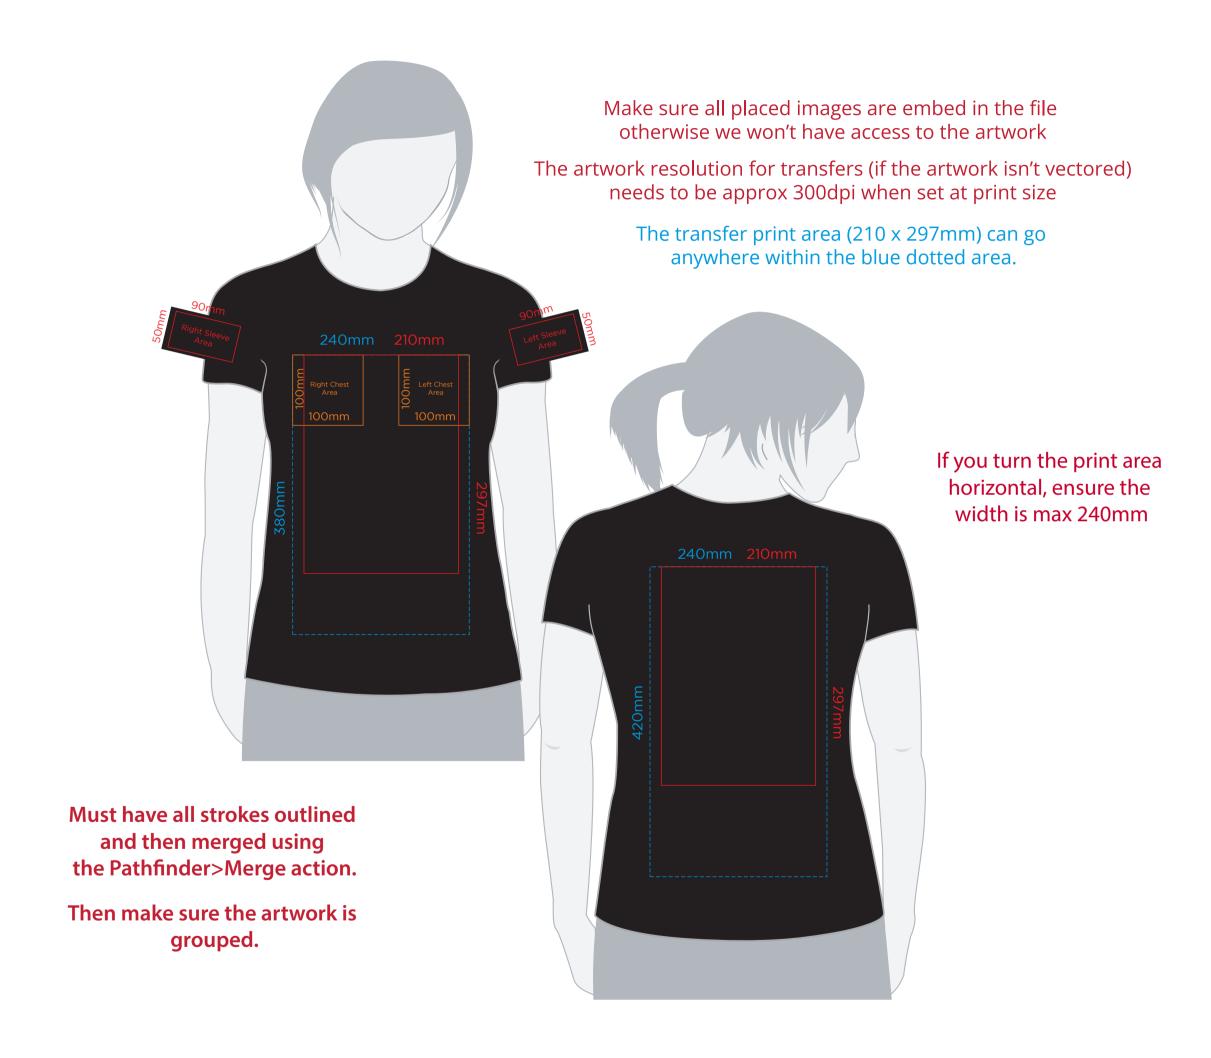

## YOUR VISUAL PROOF (1 of 2)

Order Reference xxxxxx

Date created xx/xx/xx

Created by xx

Product 198365
Colour xxxxxx

Branding Full Colour Transfer

## **Artwork Advisories**

This template is not to scale and is to be used as a guide for print size & positioning only.

When transfer printed an outline edge (keyline) may be visible.

Full colour printed colours may differ when printed to the final product.