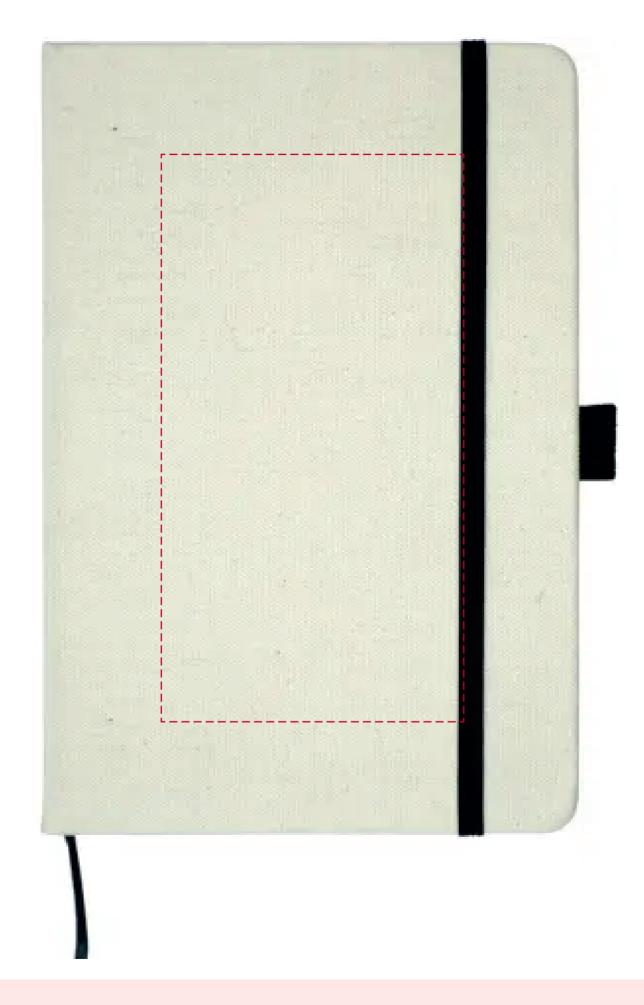

## YOUR VISUAL PROOF

Scale 100% Print area 80 x 150 mm Logo size xx x xx mm

| Order Reference | xxxxxx   |
|-----------------|----------|
| Date created    | xx/xx/xx |
| Created by      | xx       |

| Product  |
|----------|
| Colour   |
| Branding |

198426 Natural Spot Colour /