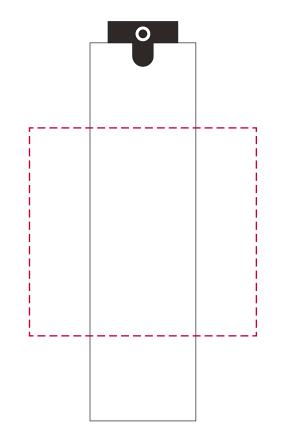

## YOUR VISUAL PROOF (2 of 2)

Order ReferencexxxxxDate createdxx/xx/xxCreated byxx

| Print area | 60 x 55 mm               |
|------------|--------------------------|
| Logo size  | xx x xxmm                |
| Branding   | Spot colour (1 col. max) |