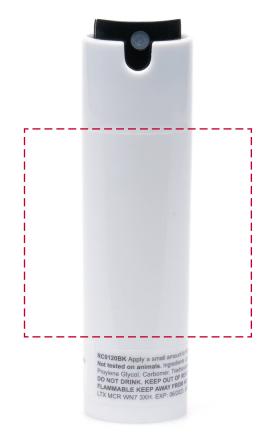

## YOUR VISUAL PROOF (1 of 2)

For Visual Purposes Only. Please see page 2 for actual artwork size.

Order ReferencexxxxxDate createdxx/xx/xxCreated byxx

| Product  | 198436                   |
|----------|--------------------------|
| Colour   | White                    |
| Branding | Spot colour (1 col. max) |

PANTONE® Colours

pantone® XXXC

Artwork Advisories

It is the customer's responsibility to ensure that the proof is correct in all areas. Please be sure to double-check spelling, grammar, layout and design before approving artwork. Due to the variation in monitor colours and adjustments, PDF proofs may not provide an accurate colour representation **of the final product & printed work.** Once artwork is approved, your order will be processed based on the above unless any amendments are made. All orders are subject to our terms and conditions.