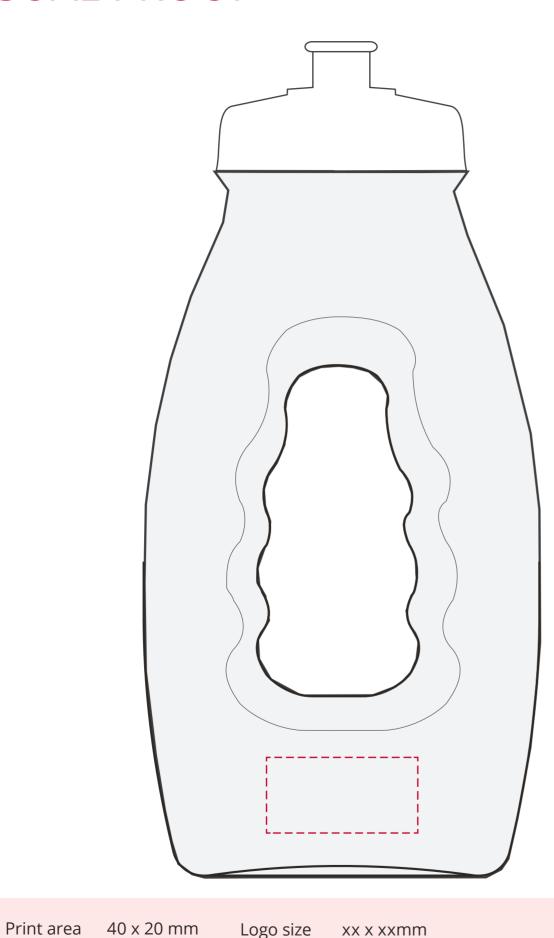

## YOUR VISUAL PROOF

Scale 100%

Order Reference xxxxxx

Date created xx/xx/xx

Created by xx

Product 198460 Lid Colour White

Bottle Colour Translucent

Branding Spot colour (2 col. max)