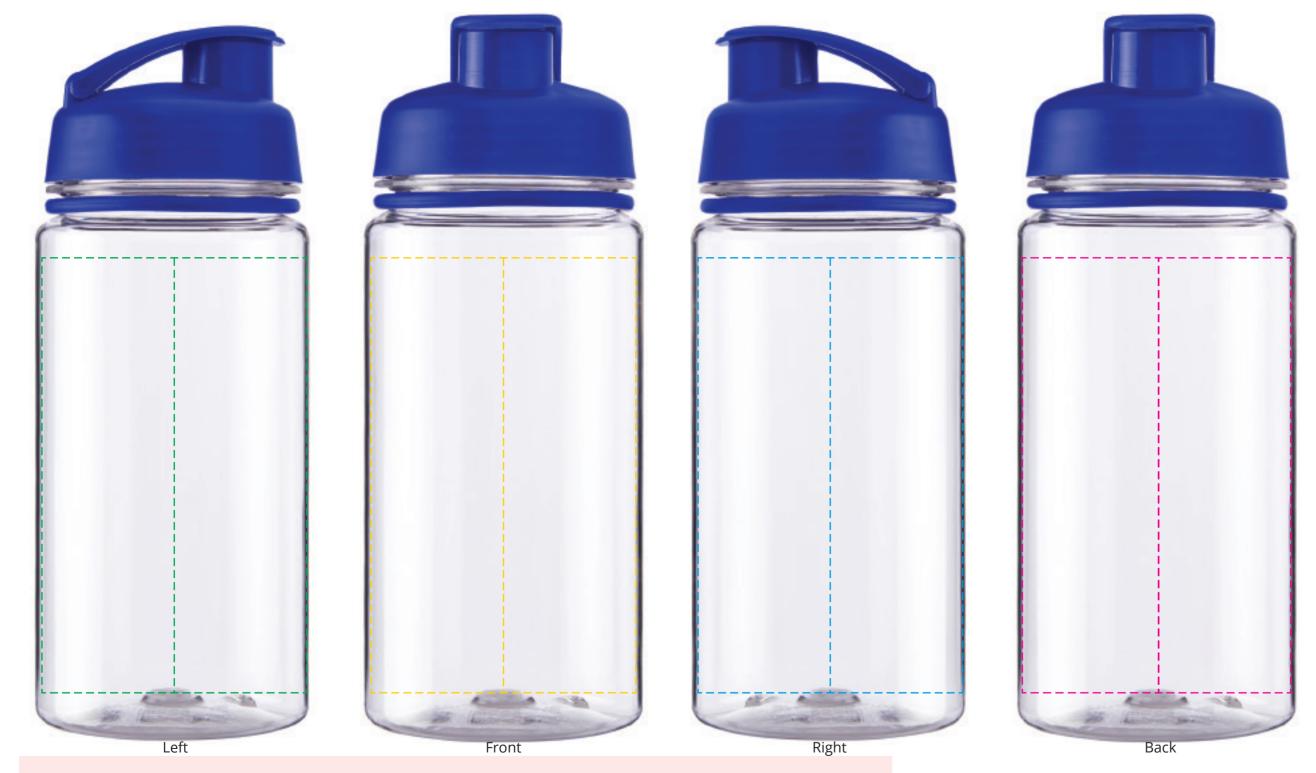

## YOUR VISUAL PROOF (1 of 2)

Visual purposes only. Please see page 2 for actual artwork size.

Order Reference Date created Created by xxxxxx xx/xx/xx xx

Product Colour Branding 198461 Translucent/Blue Full Colour

## Artwork Advisories

This template is not to scale and is to be used as a guide for print size & positioning only.

Full colour printed colours may differ when printed to the final product.

It is the customer's responsibility to ensure that the proof is correct in all areas. Please be sure to double-check spelling, grammar, layout and design before approving artwork. Due to the variation in monitor colours and adjustments, PDF proofs may not provide an accurate colour representation **of the final product & printed work.** Once artwork is approved, your order will be processed based on the above unless any amendments are made. All orders are subject to our terms and conditions.