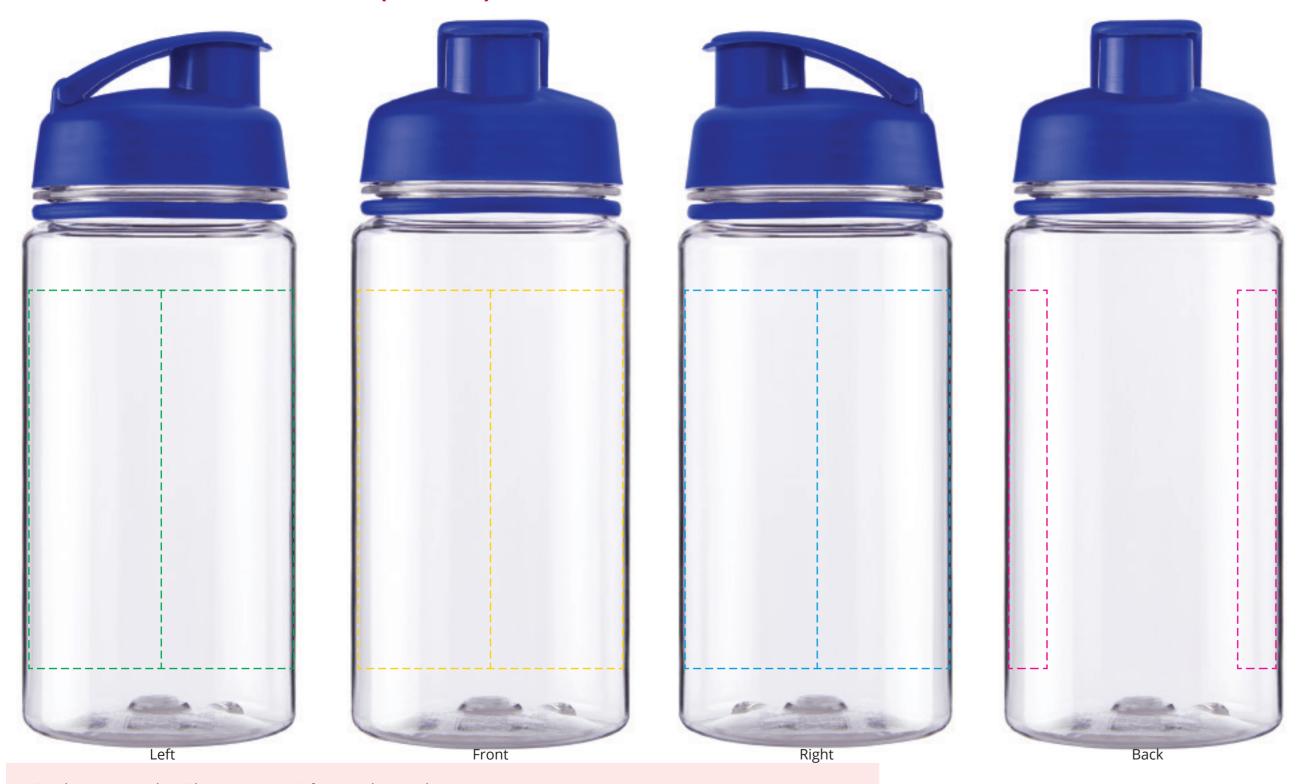

## YOUR VISUAL PROOF (1 of 2)

Visual purposes only. Please see page 2 for actual artwork size.

Order Reference xxxxxx

Date created xx/xx/xx

Created by xx

Product 198461

Colour Translucent/Blue

Branding Spot Colour

## Artwork Advisories

This template is not to scale and is to be used as a guide for print size & positioning only.

It is the customer's responsibility to ensure that the proof is correct in all areas. Please be sure to double-check spelling, grammar, layout and design before approving artwork. Due to the variation in monitor colours and adjustments, PDF proofs may not provide an accurate colour representation of the final product & printed work. Once artwork is approved, your order will be processed based on the above unless any amendments are made. All orders are subject to our terms and conditions.