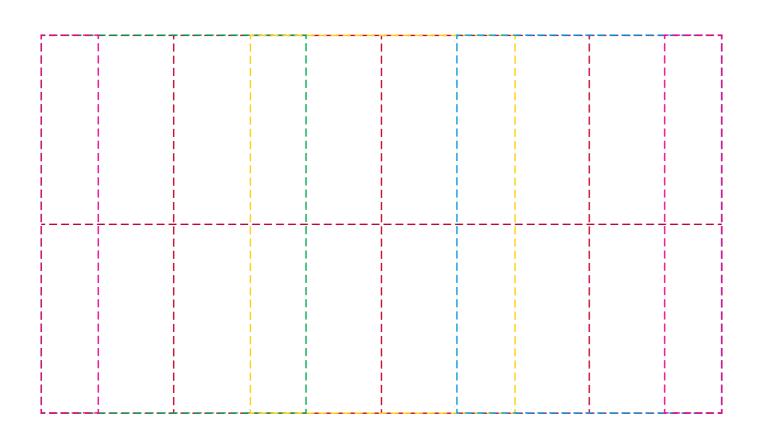

## YOUR VISUAL PROOF (2 of 2)

Visual scale 100%.

Order Reference

Date created

Created by

xxxxxx xx/xx/xx

Print area

180 x 100 mm

Logo size

xx x xxmm

Branding

Spot Colour (1 col. max.)