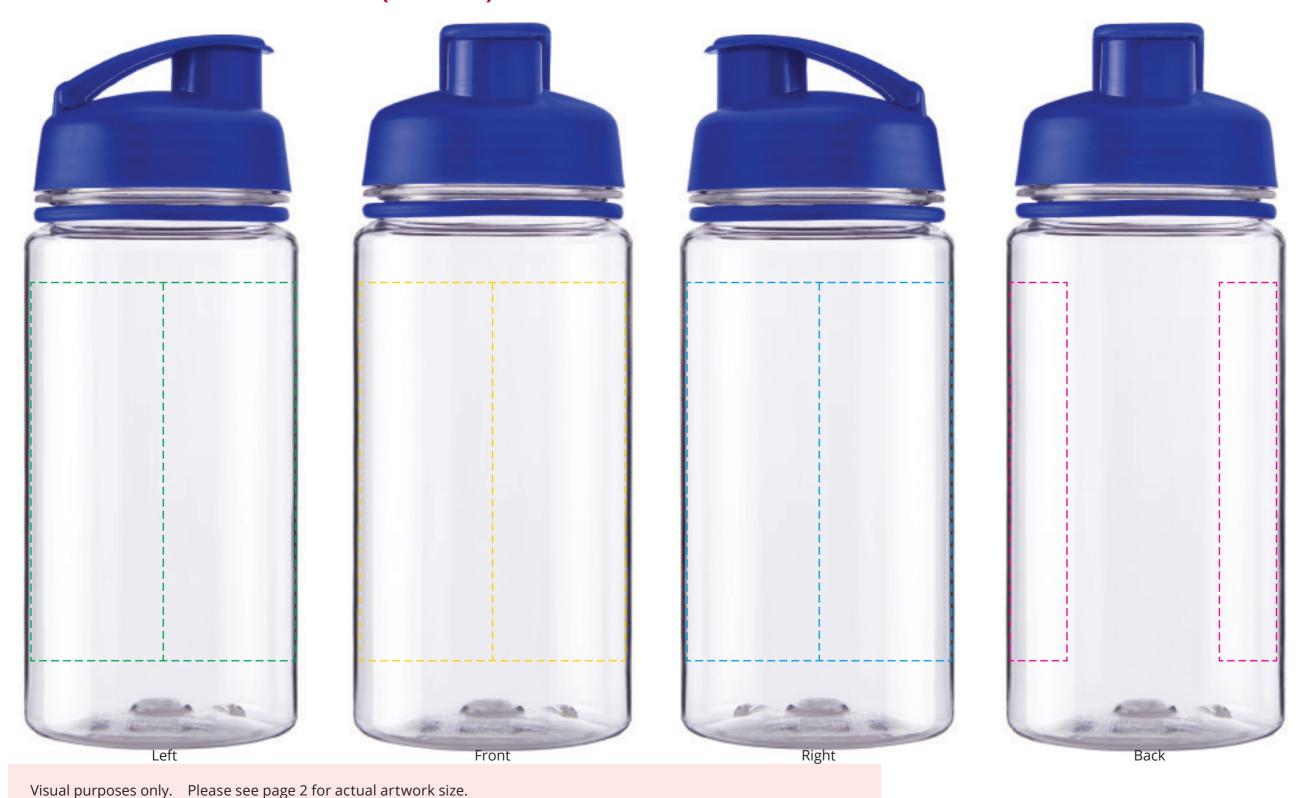

## YOUR VISUAL PROOF (1 of 2)

Order Reference xxxxxx

Date created xx/xx/xx

Created by xx

Product 198461

Colour Translucent/Blue

Branding Spot Colour (1 col. max.)

## Artwork Advisories

This template is not to scale and is to be used as a guide for print size & positioning only.

It is the customer's responsibility to ensure that the proof is correct in all areas. Please be sure to double-check spelling, grammar, layout and design before approving artwork. Due to the variation in monitor colours and adjustments, PDF proofs may not provide an accurate colour representation of the final product & printed work. Once artwork is approved, your order will be processed based on the above unless any amendments are made. All orders are subject to our terms and conditions.