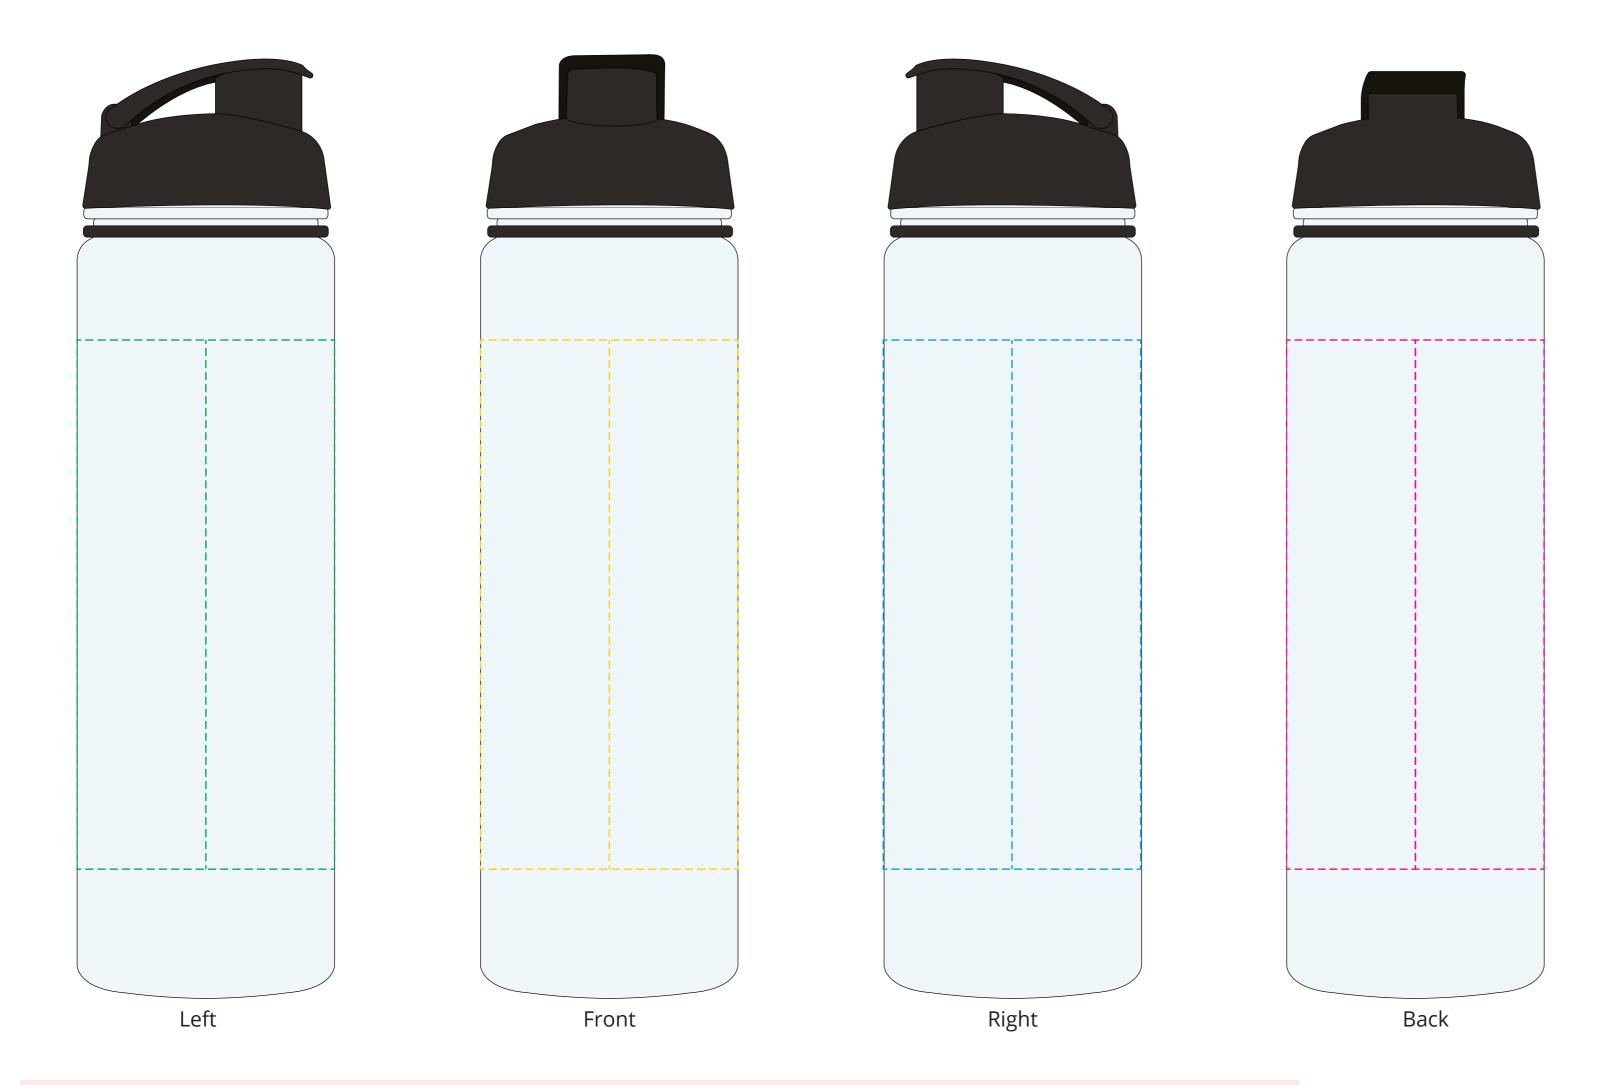

## YOUR VISUAL PROOF (1 of 2)

Visual Purposes only. Please see page 2 for actual artwork size.

Order Reference xxxxxx

Date created xx/xx/xx

Created by

Product 198462

Colour Translucent/Black

XX

Branding Full Colour