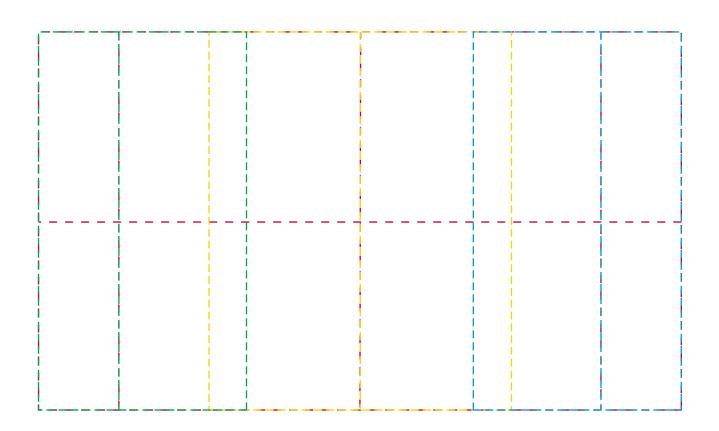

## YOUR VISUAL PROOF (2 of 2)

Visual scale 100%.

Order Reference
Date created
Created by

xxxxxx xx/xx/xx

Print area

100 x 170 mm

Logo size

xx x xxmm