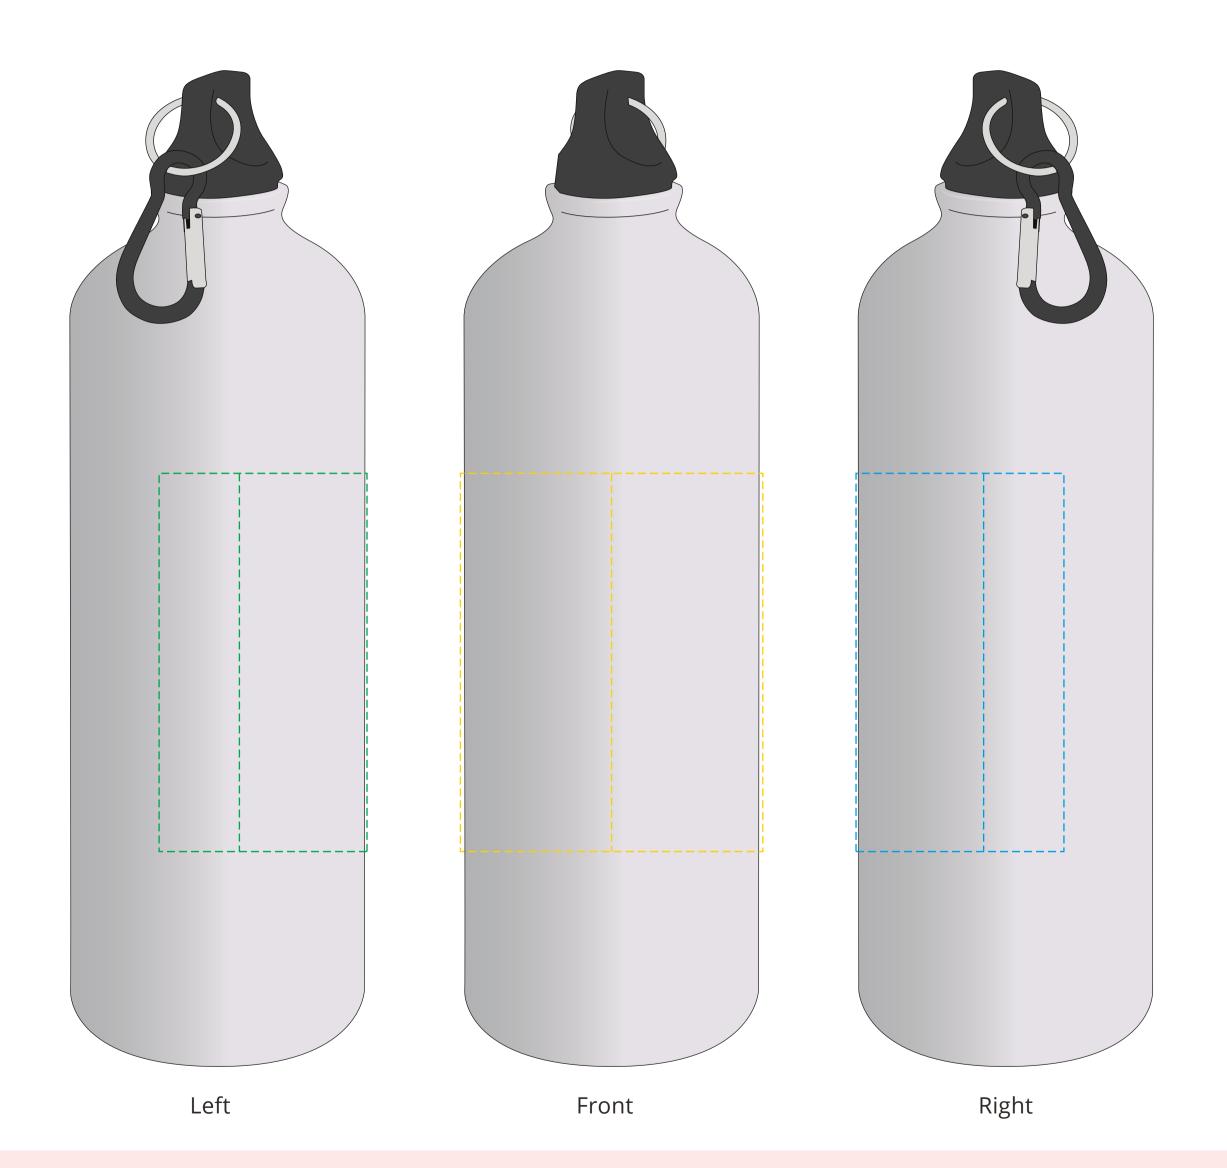

## YOUR VISUAL PROOF (1 of 2)

For Visual Purposes Only. Please see page 2 for actual artwork size.

Order Reference xxxxxx

Date created xx/xx/xx

Created by xx

Product 194394
Colour Silver

**Branding** Spot colour (1 col. max)

## **Artwork Advisories**

This template is not to scale and is to be used as a **guide for print size & positioning only.** 

It is the customer's responsibility to ensure that the proof is correct in all areas. Please be sure to double-check spelling, grammar, layout and design before approving artwork.

Due to the variation in monitor colours and adjustments, PDF proofs may not provide an accurate colour representation of the final product & printed work. Once artwork is approved, your order will be processed based on the above unless any amendments are made. All orders are subject to our terms and conditions.