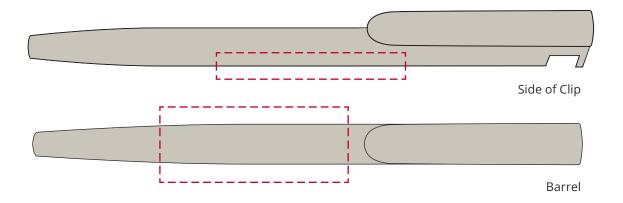

## YOUR VISUAL PROOF

Order Reference xxxxxx

Date created xx/xx/xx

Created by xx

Product 198547

Colour Natural

Branding Spot colour