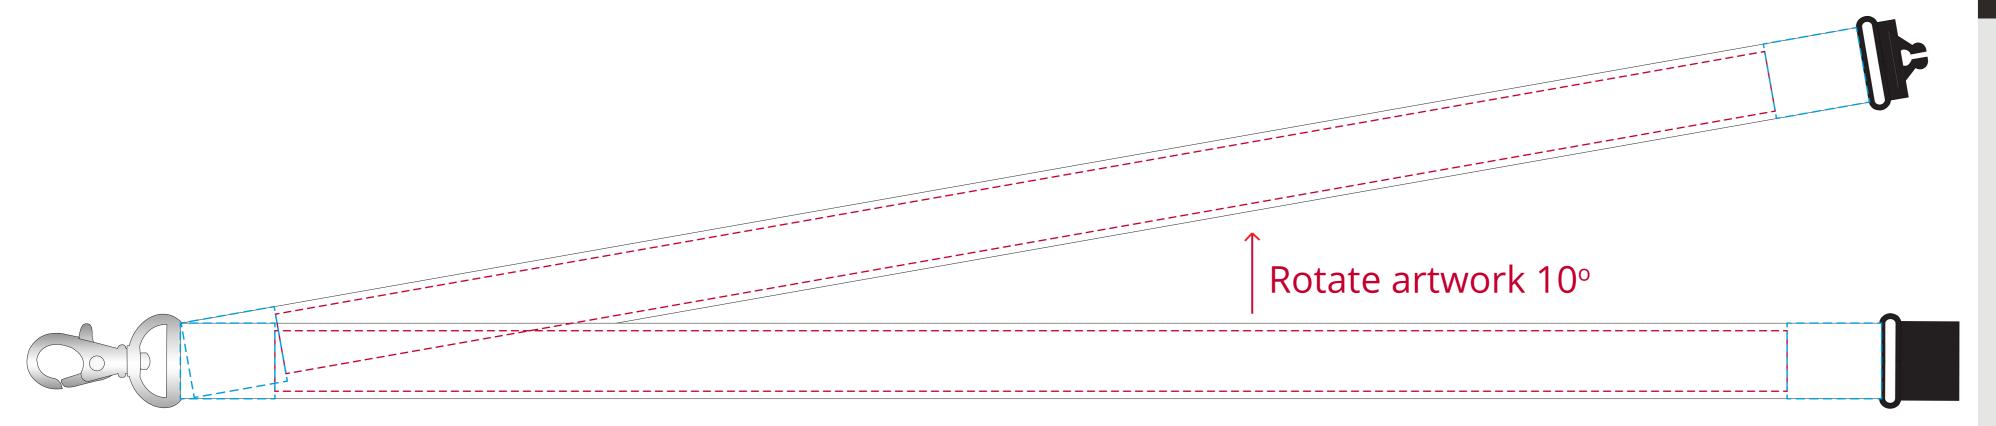

### YOUR VISUAL PROOF (1 of 2)

# Keep logo/text at least 25mm from clip to avoid stitching

cale 100% Print area 16 x 400 mm (per strap) Logo size xx x xxmm

Order Reference xxxxxx

Date created xx/xx/x

Created by xx

**Product** 198568

**Colour** Pantone: XXXc