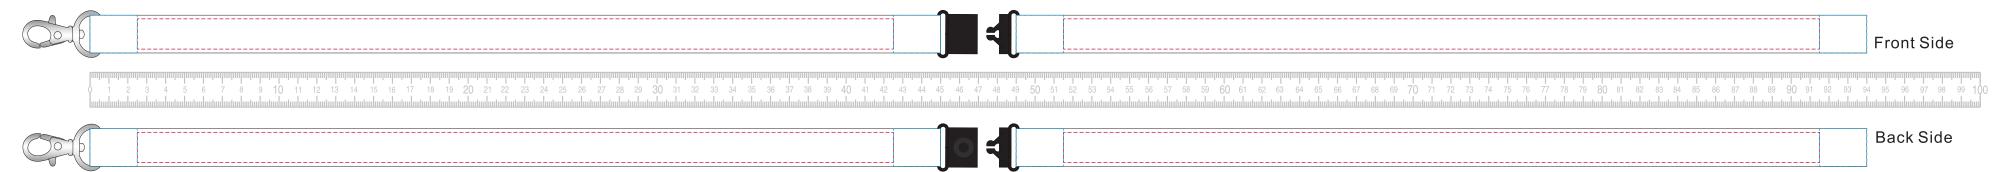

## YOUR VISUAL PROOF (2 of 2)

Order Reference

Date created Created by xxxxxx xx/xx/xx xx

Print area

16 x 400 mm (per stra

Logo size Branding

e xx x xxmm g Spot Colour

## Reduced by 50%