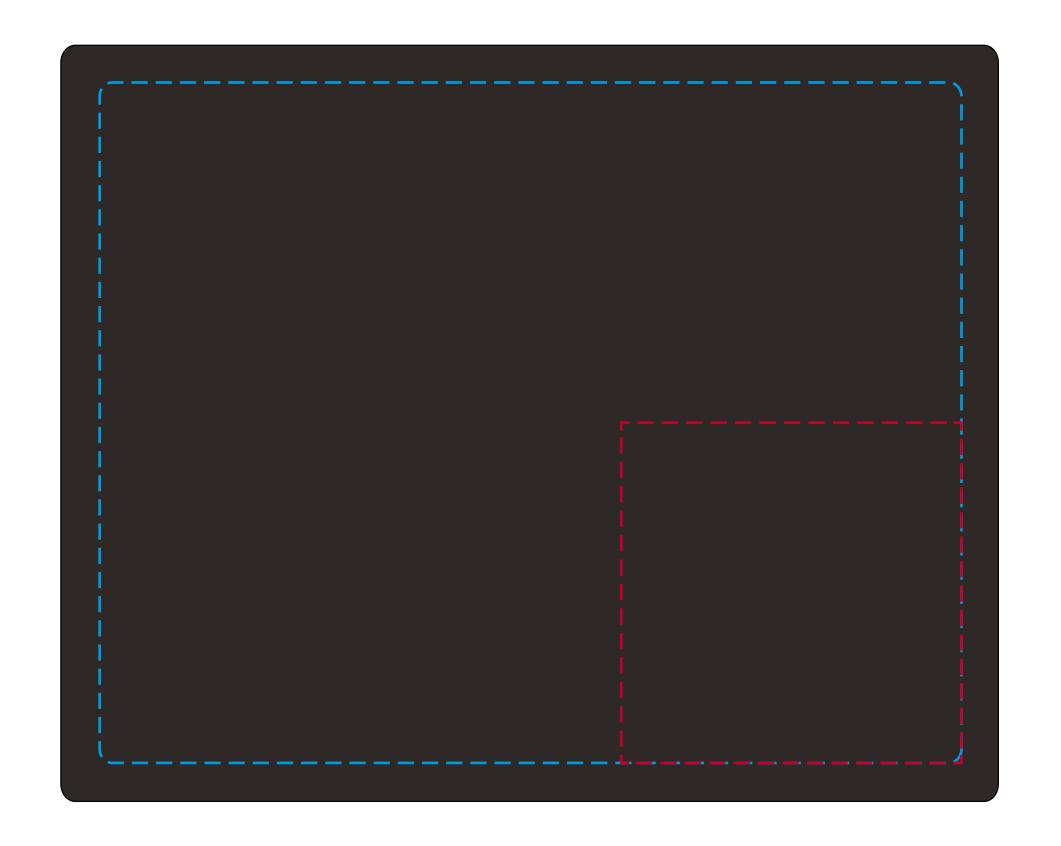

## YOUR VISUAL PROOF

**- — -** Print area

Print area can go anywhere within this boundary

Scale 100% Print area 90 x 90 mm Logo size xx x xx mm Order Reference

XXXXXX

Date created

Created by

xx/xx/xx