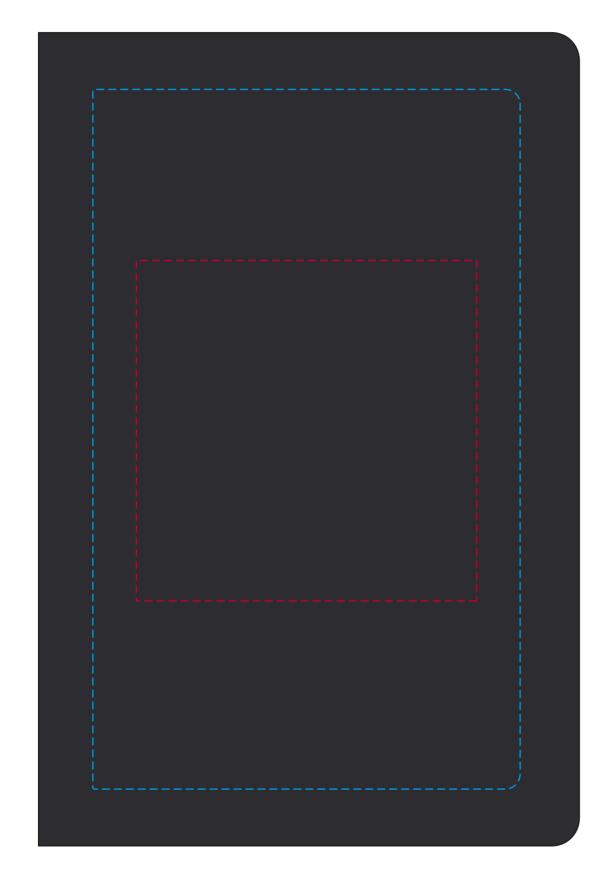

## YOUR VISUAL PROOF

- --- Print area can go anywhere within the boundary
- --- Boundary

Scale 100% Print area 90 x 90mm Logo size xx x xxmm

Order Reference xxxxxx

Date created xx/xx/xx

Created by xx

Product 198573 Colour Black

Branding Debossed