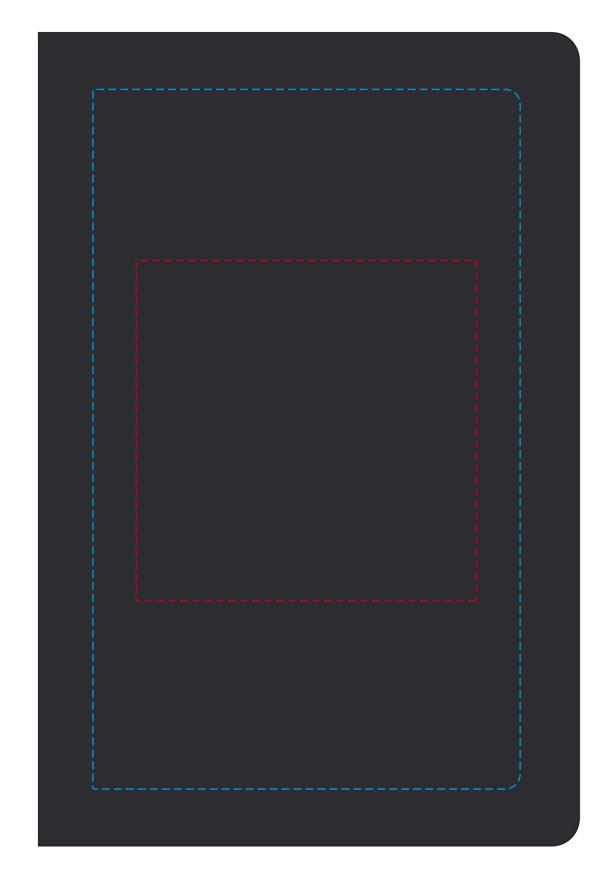

## YOUR VISUAL PROOF

- --- Print area can go anywhere within the boundary
- Boundary

Scale 100% Print area 90 x 90mm Logo size xx x xxmm

Order Reference XXXXXX Date created xx/xx/xxCreated by

XX

198573 Product Black Colour

Branding Full colour