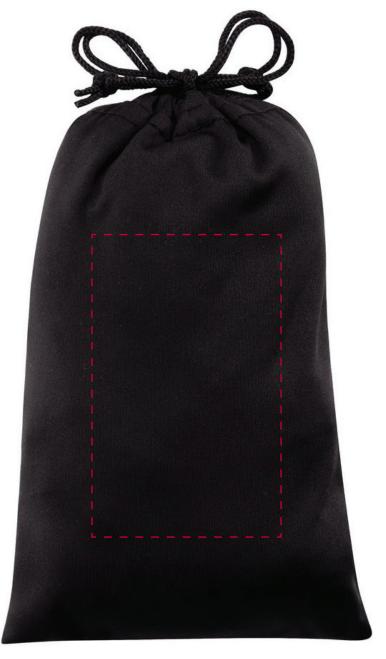

## YOUR VISUAL PROOF

Order Reference xxxxxx

Date created xx/xx/xx

Created by xx

Product 198591 Colour White

Branding Spot colour