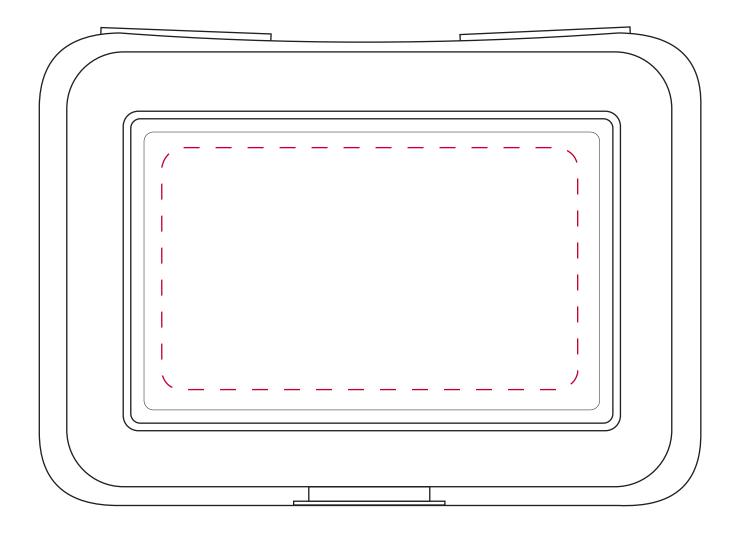

## YOUR VISUAL PROOF

Order Reference xxxxxx

Date created xx/xx/xx

Created by xx

Product 198647 Colour White

Branding Spot colour (2 col max.)