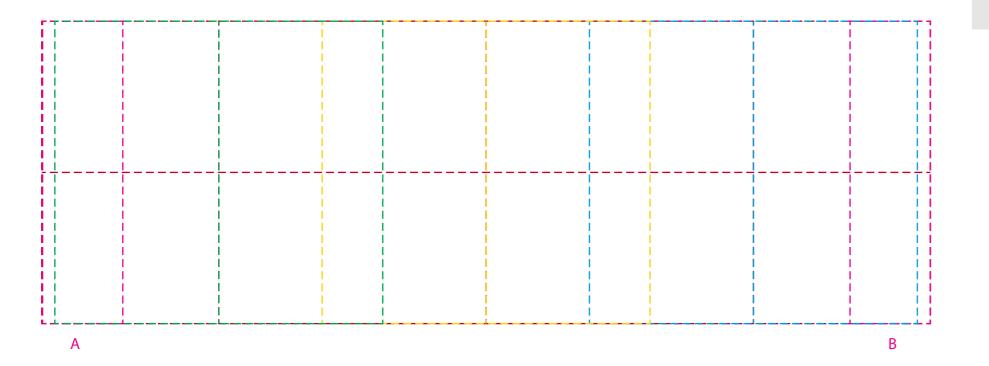

## YOUR VISUAL PROOF (2 of 2)

Order ReferencexxxxxxDate createdxx/xx/xxCreated byxx

| Print area | 235 x 80 mm |
|------------|-------------|
| Logo size  | xx x xx mm  |
| Branding   | Spot Colour |