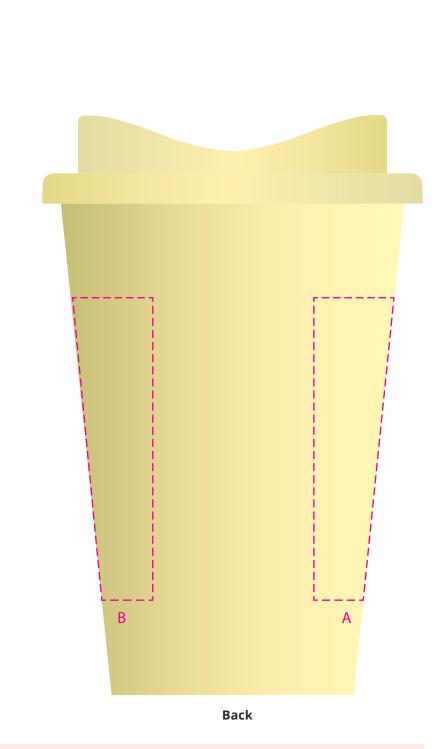

## YOUR VISUAL PROOF (1 of 2)

Please see page 2 for actual artwork size. For Visual Purposes Only

| Order Reference<br>Date created<br>Created by | xxxxxx<br>xx/xx/xx<br>xx |
|-----------------------------------------------|--------------------------|
|                                               |                          |
| Product                                       | 198657                   |
| Colour                                        | Light Yellow             |
| Branding                                      | Spot Colour              |
| PANTONE® Colours                              |                          |
|                                               |                          |