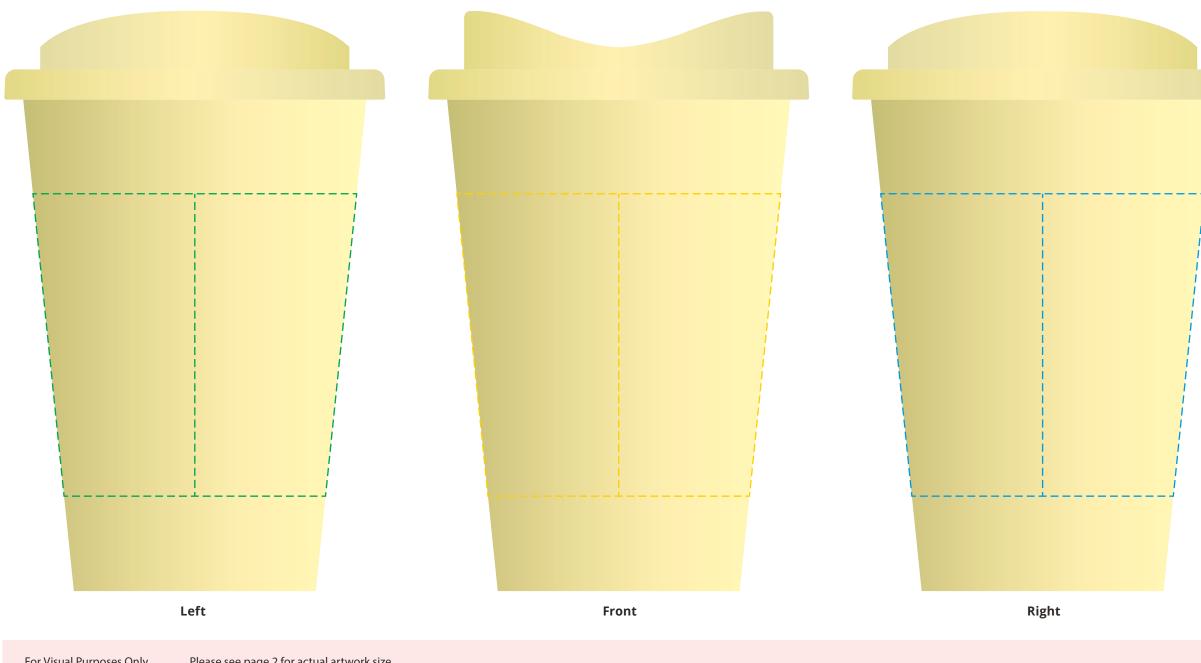

## YOUR VISUAL PROOF (1 of 2)

Please see page 2 for actual artwork size. For Visual Purposes Only

| Order Reference<br>Date created<br>Created by | xxxxxx<br>xx/xx/xx<br>xx |
|-----------------------------------------------|--------------------------|
|                                               |                          |
| Product                                       | 198657                   |
| Colour                                        | Light Yellow             |
| Branding                                      | Spot Colour              |
| PANTONE® Colours                              |                          |
|                                               |                          |