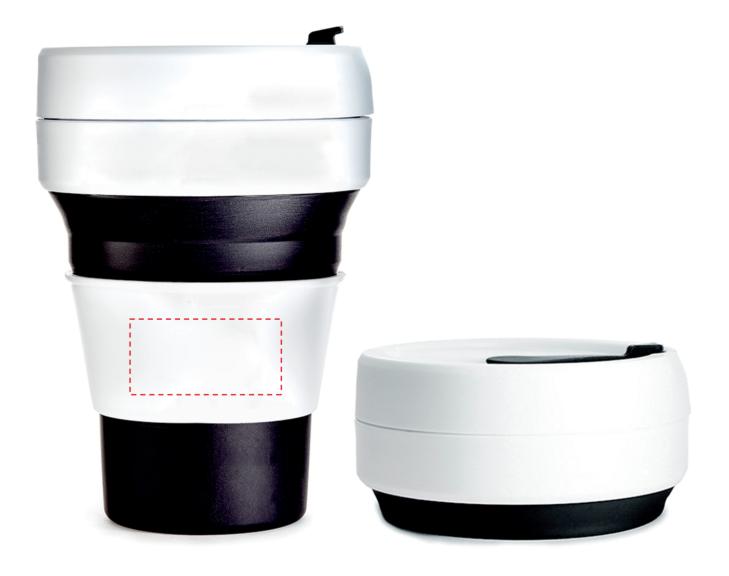

## YOUR VISUAL PROOF

Order Reference xxxxxx

Date created xx/xx/xx

Created by xx

Product 198662

Colour White/Black

Branding Spot Colour