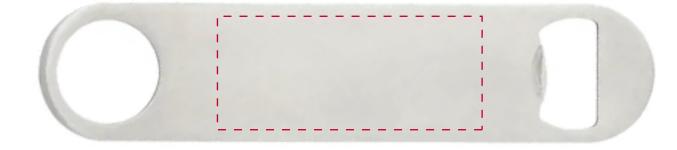

## YOUR VISUAL PROOF

Order Reference xxxxxx Date created xx/xx/xx Created by xx

| Product  | 198695                   |
|----------|--------------------------|
| Colour   | Silver (stainless Steel) |
| Branding | Spot colour/Engraved     |