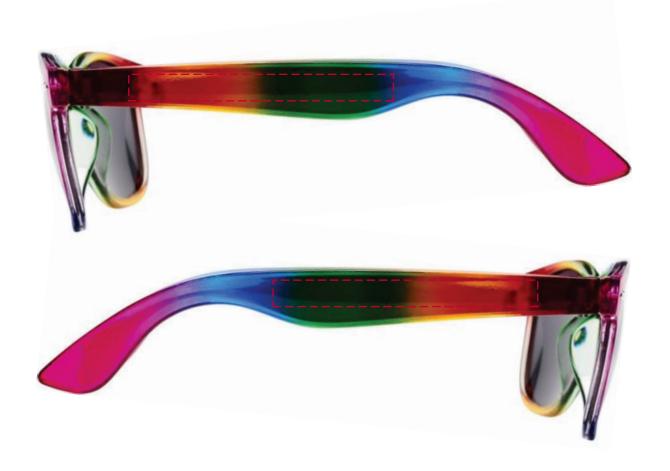

## YOUR VISUAL PROOF

Order Reference xxxxxx

Date created xx/xx/xx

Created by xx

Product 198698 Colour Rainbow

Branding Spot colour

## **Artwork Advisories**

It is the customer's responsibility to ensure that the proof is correct in all areas. Please be sure to double-check spelling, grammar, layout and design before approving artwork. Due to the variation in monitor colours and adjustments, PDF proofs may not provide an accurate colour representation of the final product & printed work. Once artwork is approved, your order will be processed based on the above unless any amendments are made. All orders are subject to our terms and conditions.