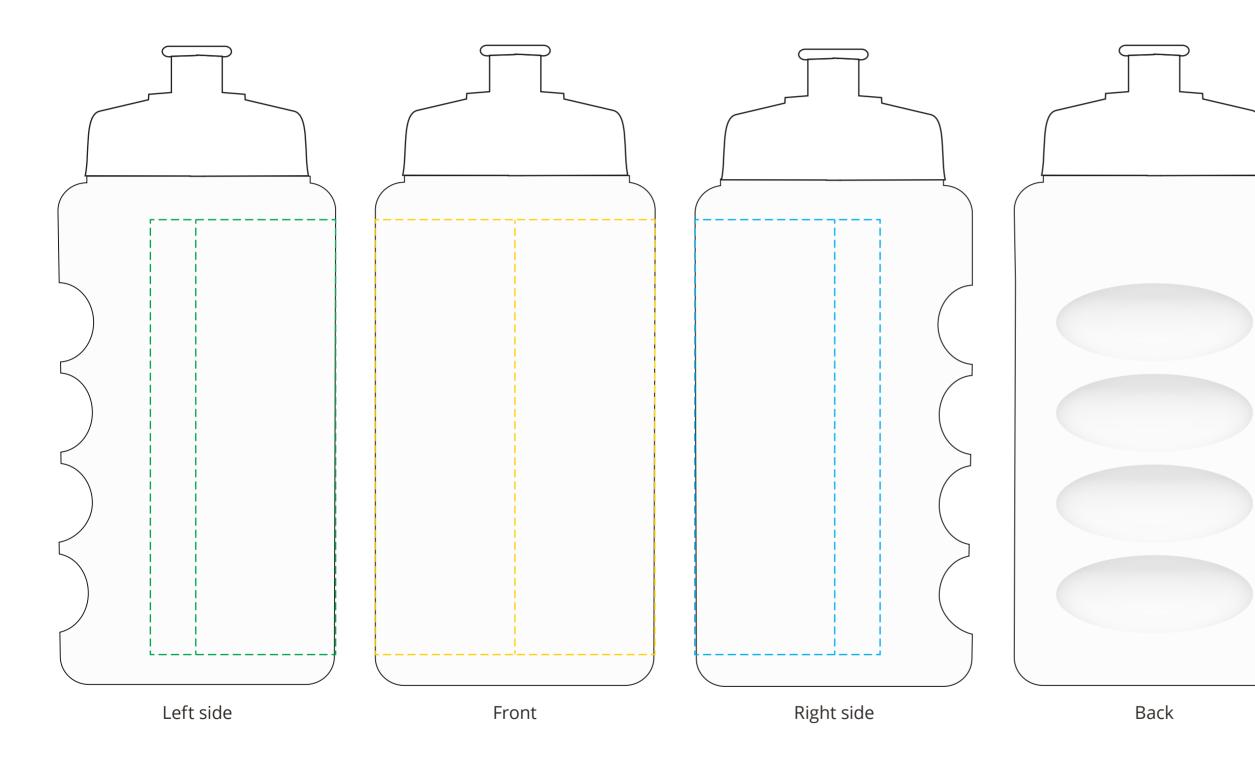

## YOUR VISUAL PROOF (1 of 2)

For Visual Purposes Only. Please see page 2 for actual artwork size.

| Order Reference | xxxxxx   |
|-----------------|----------|
| Date created    | xx/xx/xx |
| Created by      | xx       |

| Product         | 198723      |
|-----------------|-------------|
| Bottle Colour   | White       |
| Push Lid Colour | White       |
| Branding        | Full Colour |

## Artwork Advisories

This template is not to scale and is to be used as a guide for print size & positioning only.

Full colour printed colours may differ when printed to the final product.

We advise against printing large sections of light colours with full colour print.

## YOUR VISUAL PROOF (2 of 2)

Visual scale 100%.

Order Reference Date created Created by

xxxxxx xx/xx/xx xx

Print area Logo size Branding 140 x 115 mm xx x xx mm Full Colour