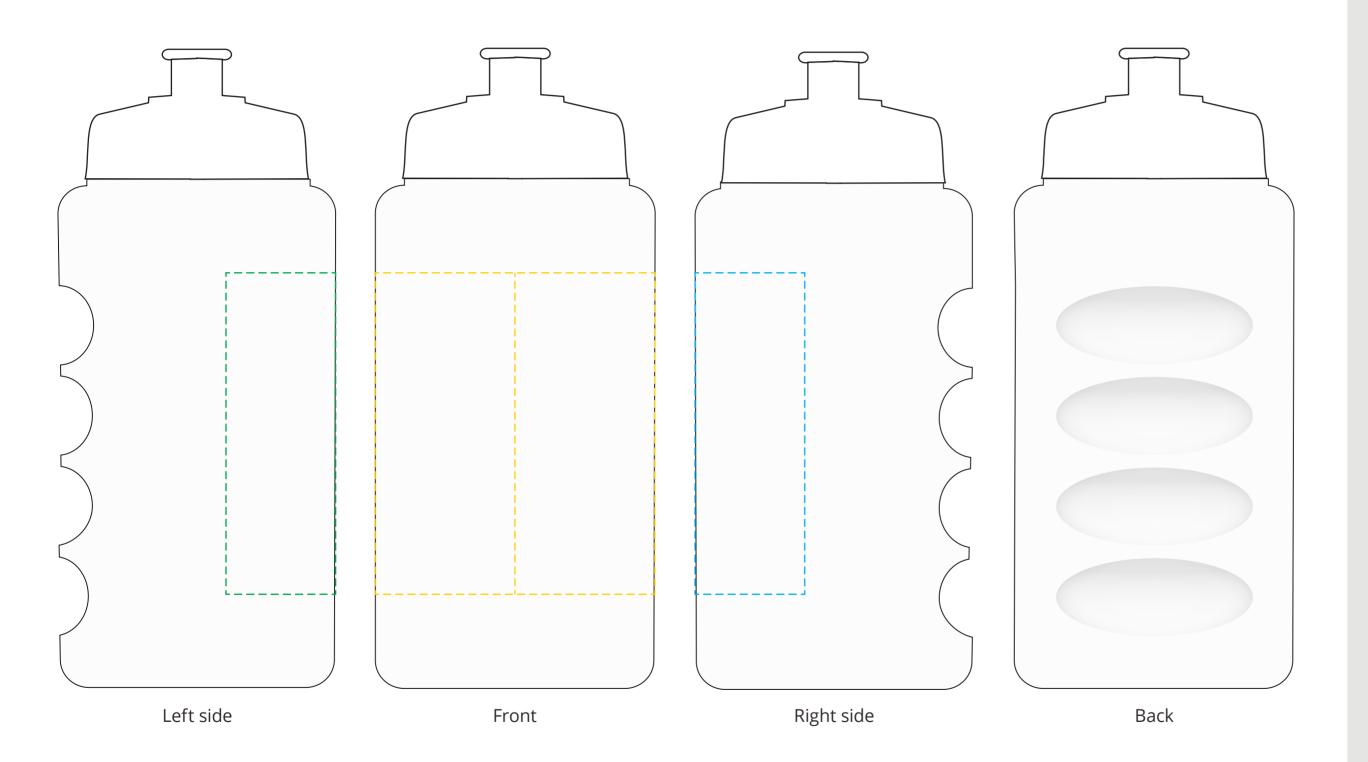

## YOUR VISUAL PROOF (1 of 2)

For Visual Purposes Only. Please see page 2 for actual artwork size.

Order Reference xxxxxx

Date created xx/xx/xx

Created by xx

Product 198723

Bottle Colour White

Push Lid Colour White

Branding Spot Colour