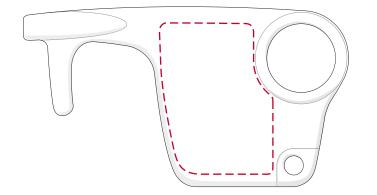

## YOUR VISUAL PROOF

Order ReferencexxxxxxDate createdxx/xx/xxCreated byxx

| Product  | 198762      |
|----------|-------------|
| Colour   | White       |
| Branding | Full Colour |

Side 1

## Scale 100% Print area 30 x 40mm Logo size xx x xxmm