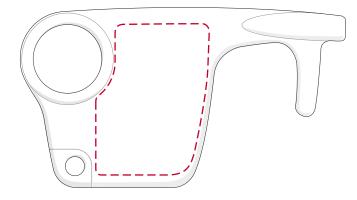

## YOUR VISUAL PROOF

Order ReferencexxxxxxDate createdxx/xx/xxCreated byxx

| Product  | 198762      |
|----------|-------------|
| Colour   | White       |
| Branding | Full Colour |

Side 1

## Scale 100% Print area 30 x 40mm Logo size xx x xxmm