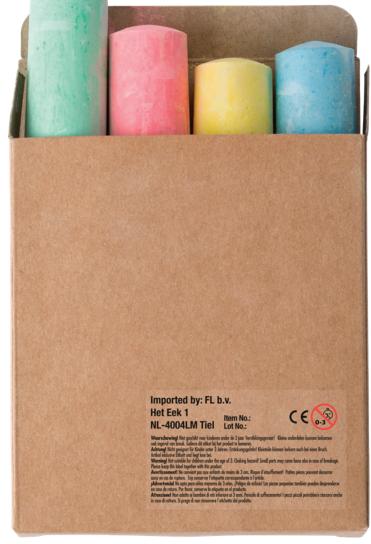

## YOUR VISUAL PROOF

Back Front

Scale 100% Print area 80 x 90 mm Logo size xx x xxmm

Order Reference xxxxxx

Date created xx/xx/xx

Created by xx

Product 198896
Colour Natural
Branding Full Colour