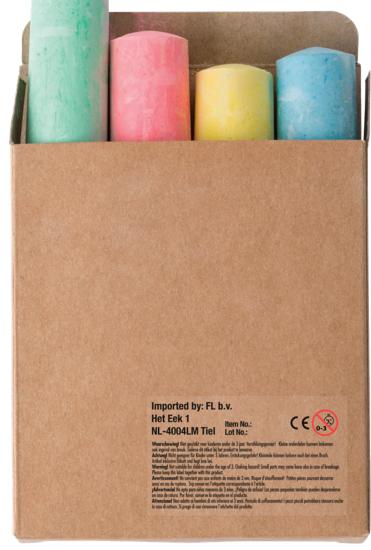

## YOUR VISUAL PROOF

Back Front

Scale 100% Print area 55 x 60 mm Logo size xx x xxmm

Order Reference xxxxxx

Date created xx/xx/xx

Created by xx

Product 198896
Colour Natural
Branding Spot colour

PANTONE® Colours