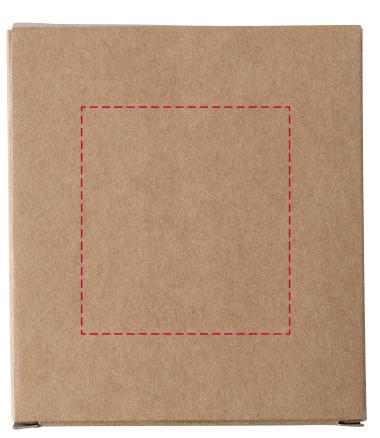

## YOUR VISUAL PROOF

Back Front

Scale 100% Print area 55 x 60 mm Logo size xx x xxmm

Order Reference xxxxxx

Date created xx/xx/xx

Created by xx

Product 198896
Colour Natural
Branding Spot colour

PANTONE® Colours