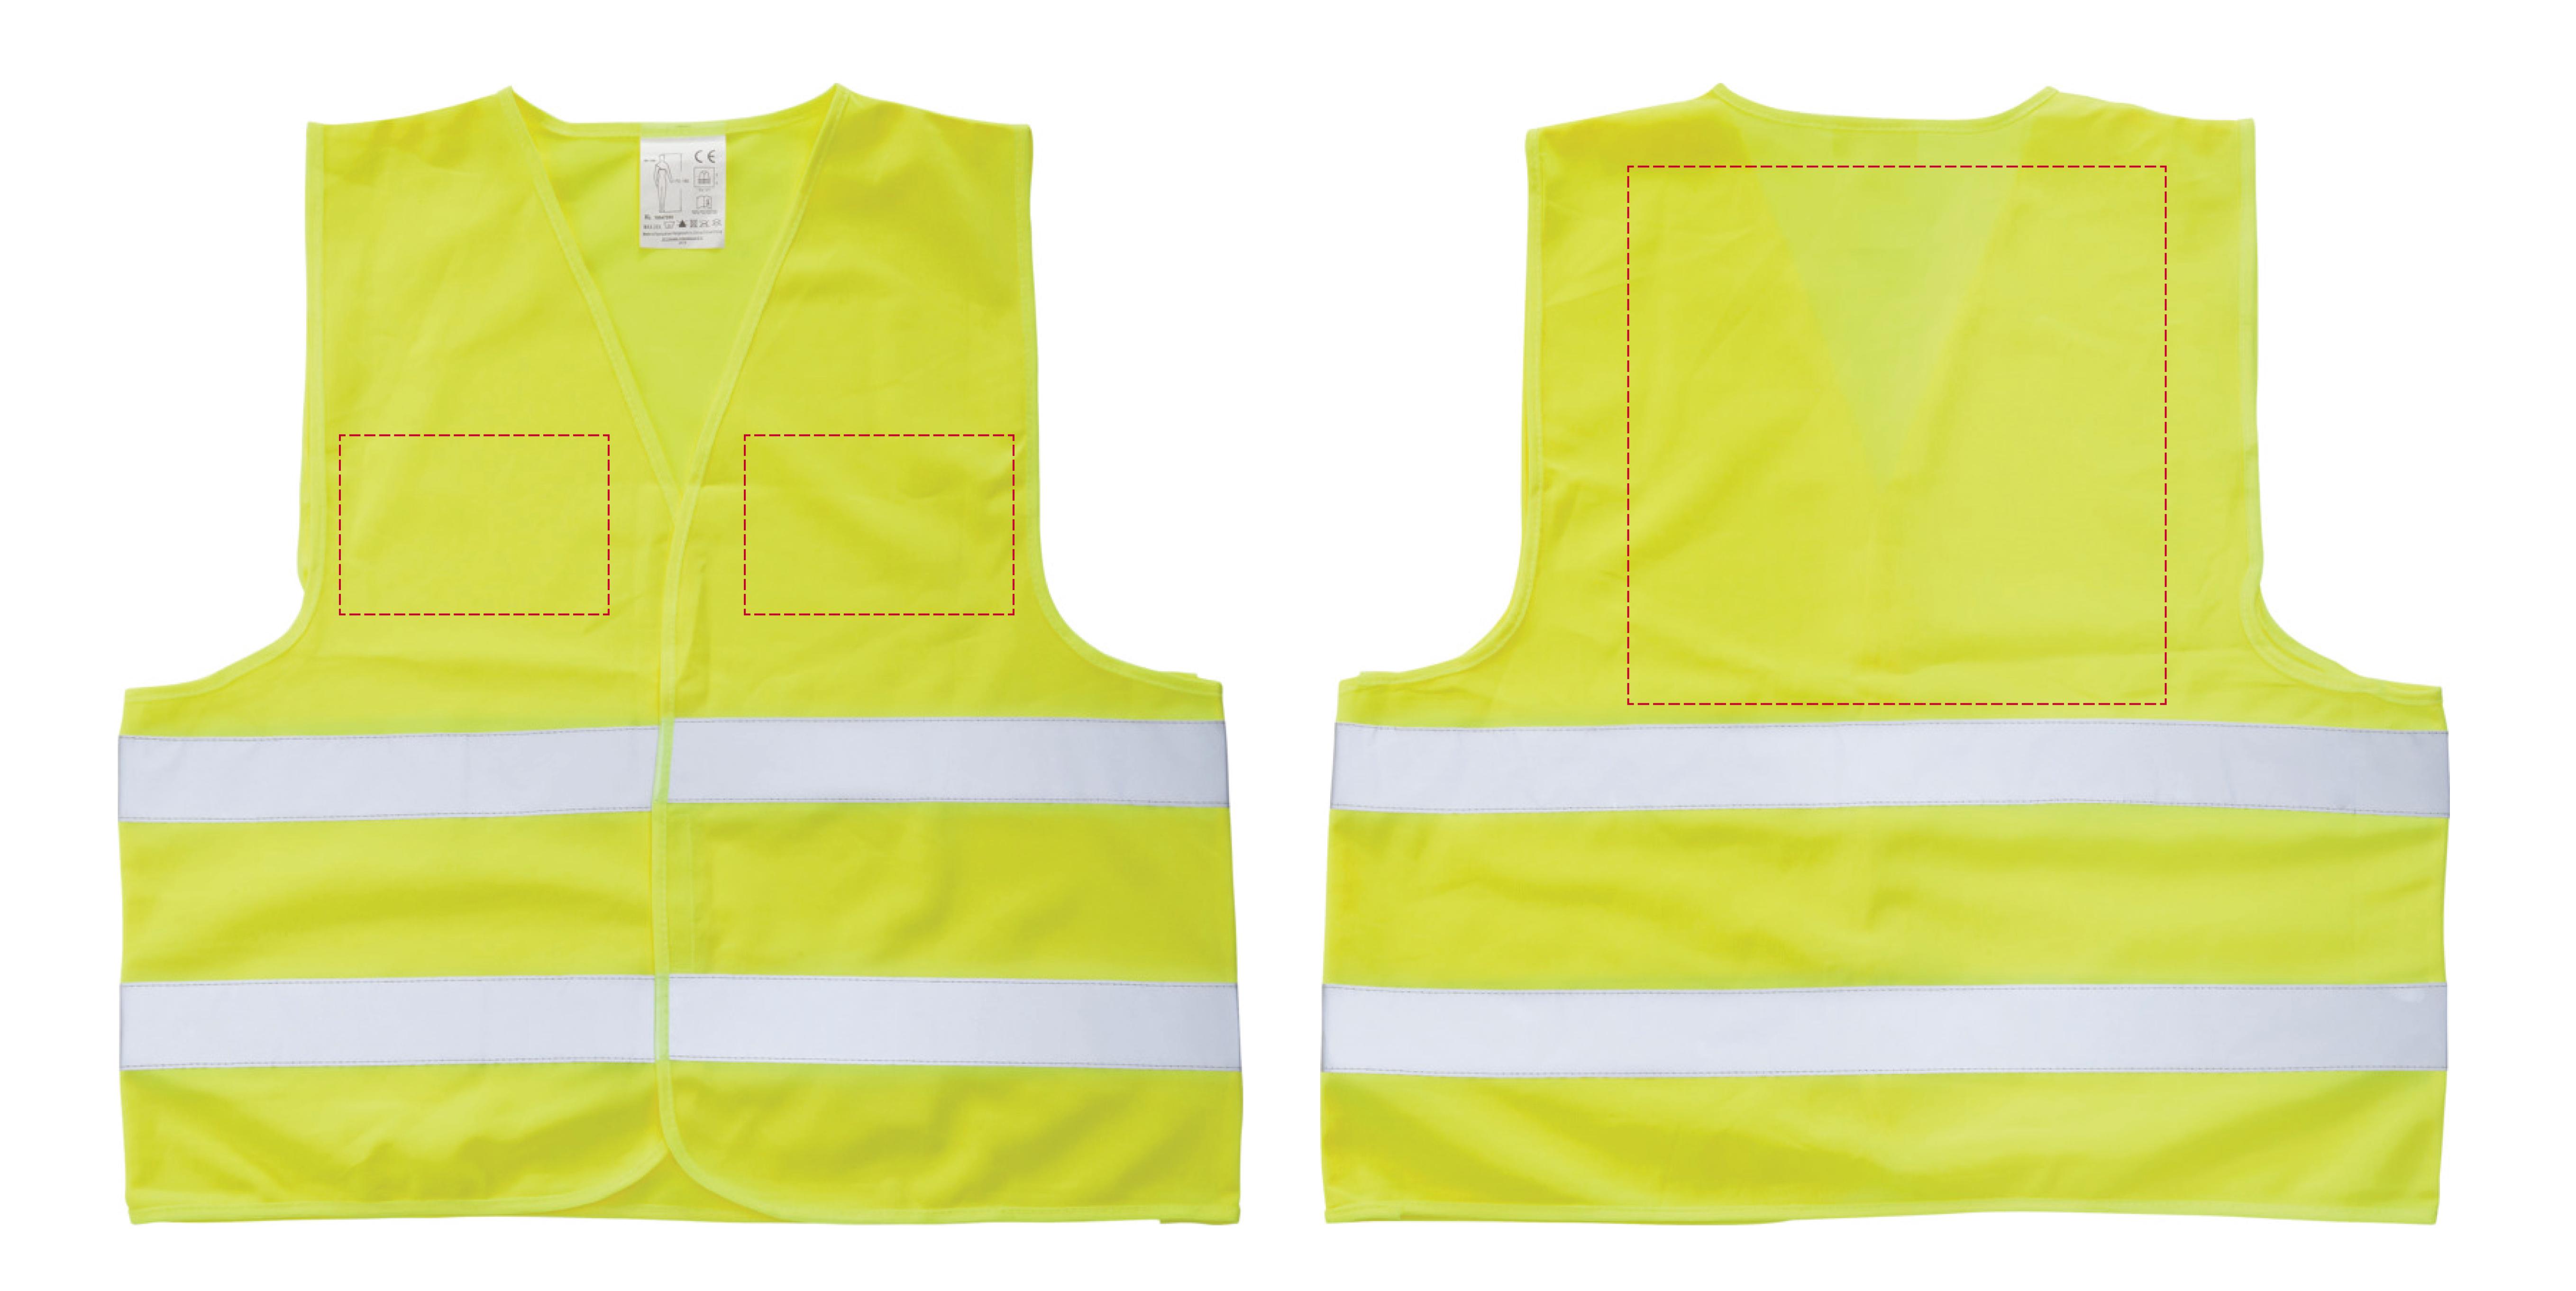

## **Print area** 150 x 100 (front) 300 x 300 mm (back)

Logo size xx

XX X XXMM

Order Reference Date created Created by

<section-header>

Product Colour Branding 198908 Yellow Full Colour Transfer