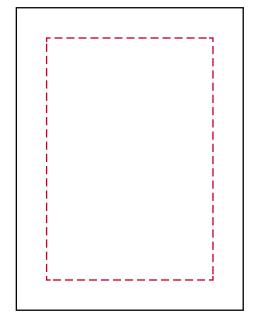

## YOUR VISUAL PROOF (2 of 2)

Order ReferencexxxxxDate createdxx/xx/xxCreated byxx

| Print area | 44 x 64 mm  |
|------------|-------------|
| Logo size  | xx x xxmm   |
| Branding   | Spot colour |

Visual scale 100%.