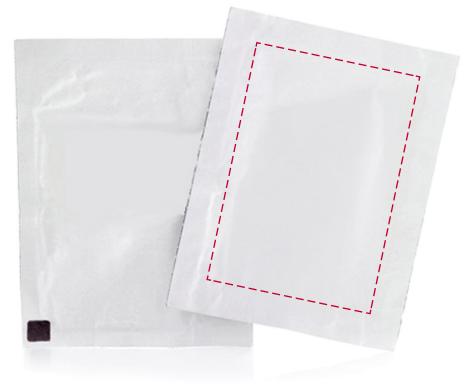

## YOUR VISUAL PROOF (1 of 2)

Order Reference xxxxxx Date created xx/xx/xx Created by xx

| Product  | 194947      |
|----------|-------------|
| Colour   | White       |
| Branding | Spot colour |