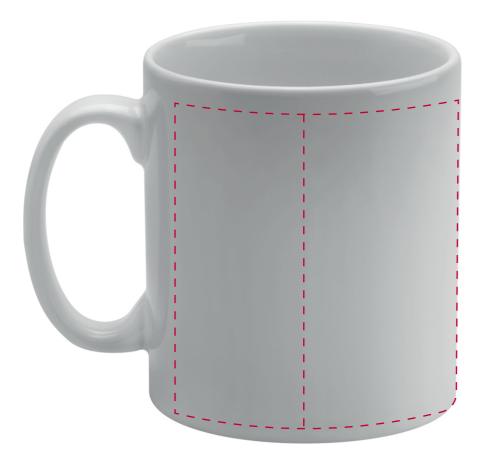

## YOUR VISUAL PROOF (1 of 2)

Visual purposes only. Please see page 2 for actual artwork size.

Order Reference

Date created

Created by

xxxxxx xx/xx/xx

XX

Product 198826
Colour White
Branding Full Colour

## Artwork Advisories

This visual is to be used as a guide for approximate print size & positioning only.

Full colour printed colours may differ when printed to the final product.

It is the customer's responsibility to ensure that the proof is correct in all areas. Please be sure to double-check spelling, grammar, layout and design before approving artwork. Due to the variation in monitor colours and adjustments, PDF proofs may not provide an accurate colour representation of the final product & printed work. Once artwork is approved, your order will be processed based on the above unless any amendments are made. All orders are subject to our terms and conditions.