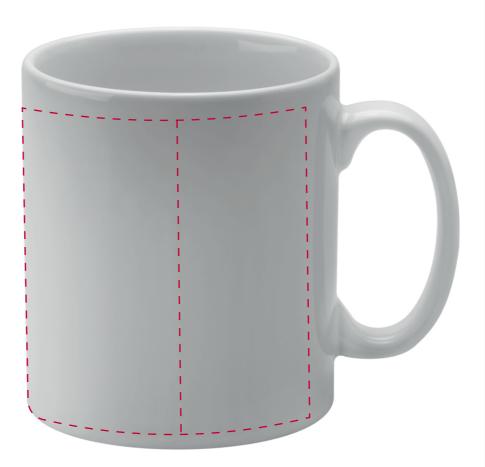

## YOUR VISUAL PROOF (1 of 2)

Visual purposes only. Please see page 2 for actual artwork size.

Order Reference

Date created

Created by

xxxxxx xx/xx/xx

XX

Product 198826
Colour White
Branding Full Colour

## Artwork Advisories

This visual is to be used as a guide for approximate print size & positioning only.

Full colour printed colours may differ when printed to the final product.

It is the customer's responsibility to ensure that the proof is correct in all areas. Please be sure to double-check spelling, grammar, layout and design before approving artwork. Due to the variation in monitor colours and adjustments, PDF proofs may not provide an accurate colour representation of the final product & printed work. Once artwork is approved, your order will be processed based on the above unless any amendments are made. All orders are subject to our terms and conditions.