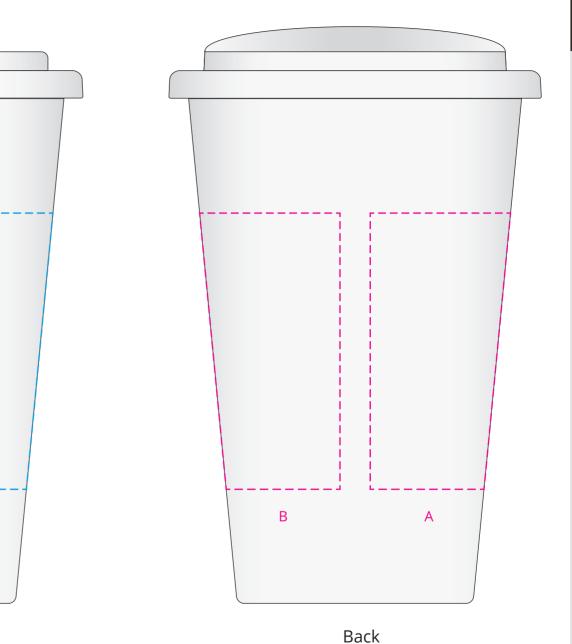

## YOUR VISUAL PROOF (1 of 2)

| Created by                                 |    |          |   | xx               |  |                  |  |
|--------------------------------------------|----|----------|---|------------------|--|------------------|--|
|                                            |    |          |   |                  |  |                  |  |
| Product                                    |    |          |   | 198971           |  |                  |  |
| Mug Colour                                 |    |          | 1 | White            |  |                  |  |
| Branding                                   |    |          |   | Spot Colour      |  |                  |  |
| PANTONE® Colours                           |    |          |   |                  |  |                  |  |
| PANTONE®                                   |    | PANTONE® |   | pantone®<br>XXXc |  | pantone®<br>XXXC |  |
| Artwork /                                  | ٩d | visories |   |                  |  |                  |  |
| This template is not to scale and is to be |    |          |   |                  |  | is to be         |  |

XXXXXXXX

xx/xx/xx

Order Reference

Date created

This template is not to scale and is to be used as a guide for print size & positioning only.

It is the customer's responsibility to ensure that the proof is correct in all areas. Please be sure to double-check spelling, grammar, layout and design before approving artwork. Due to the variation in monitor colours and adjustments, PDF proofs may not provide an accurate colour representation of the final product & printed work. Once artwork is approved, your order will be processed based on the above unless any amendments are made. All orders are subject to our terms and conditions.