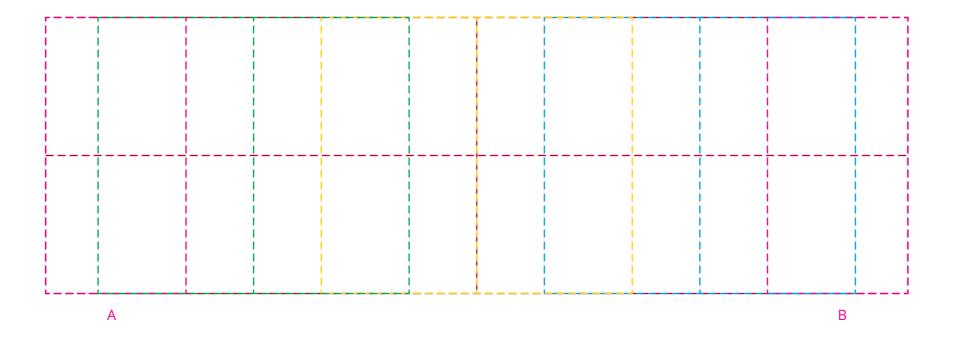

## YOUR VISUAL PROOF (2 of 2)

Order ReferencexxxxxDate createdxx/xx/xxCreated byxx

| Print area | 228 x 73 mm |
|------------|-------------|
| Logo size  | xx x xx mm  |
| Branding   | Spot Colour |

Visual scale 100%.