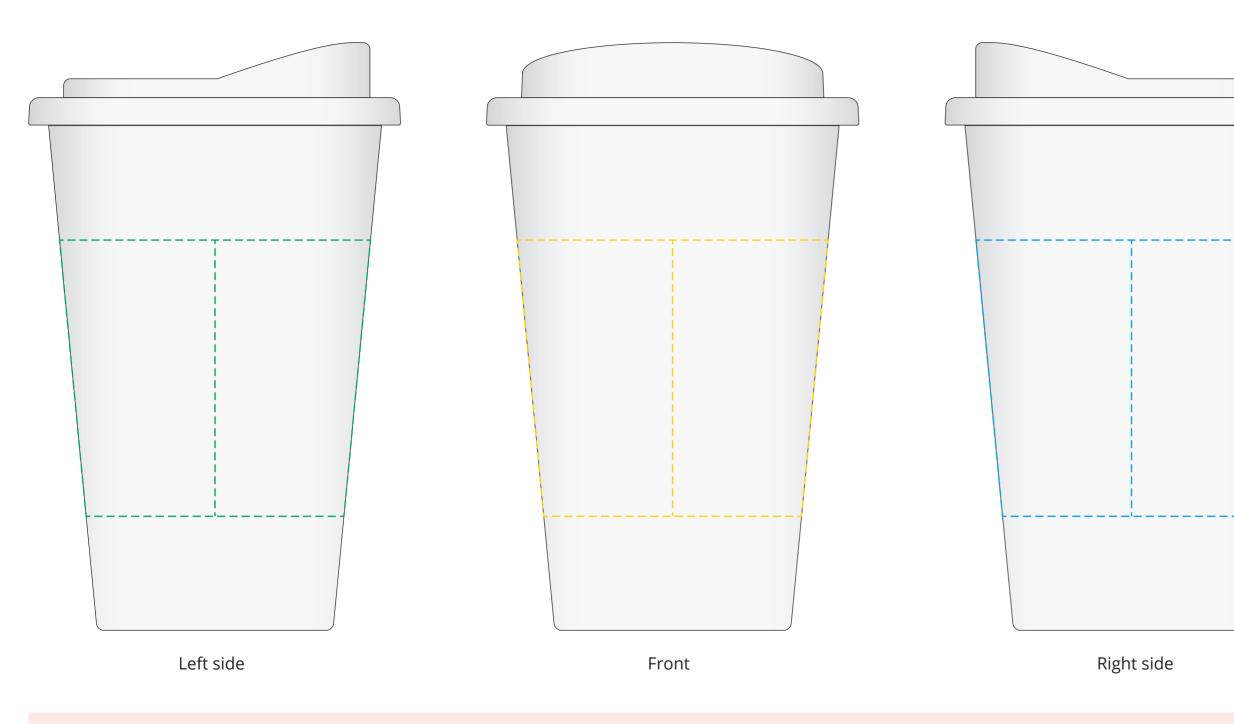

## YOUR VISUAL PROOF (1 of 2)

| Created by                                 |    |          |   | xx               |  |                  |  |
|--------------------------------------------|----|----------|---|------------------|--|------------------|--|
|                                            |    |          |   |                  |  |                  |  |
| Product                                    |    |          |   | 198971           |  |                  |  |
| Mug Colour                                 |    |          | 1 | White            |  |                  |  |
| Branding                                   |    |          |   | Spot Colour      |  |                  |  |
| PANTONE® Colours                           |    |          |   |                  |  |                  |  |
| PANTONE®                                   |    | PANTONE® |   | pantone®<br>XXXc |  | pantone®<br>XXXC |  |
| Artwork /                                  | ٩d | visories |   |                  |  |                  |  |
| This template is not to scale and is to be |    |          |   |                  |  | is to be         |  |

XXXXXXXX

xx/xx/xx

Order Reference

Date created

This template is not to scale and is to be used as a guide for print size & positioning only.

It is the customer's responsibility to ensure that the proof is correct in all areas. Please be sure to double-check spelling, grammar, layout and design before approving artwork. Due to the variation in monitor colours and adjustments, PDF proofs may not provide an accurate colour representation of the final product & printed work. Once artwork is approved, your order will be processed based on the above unless any amendments are made. All orders are subject to our terms and conditions.