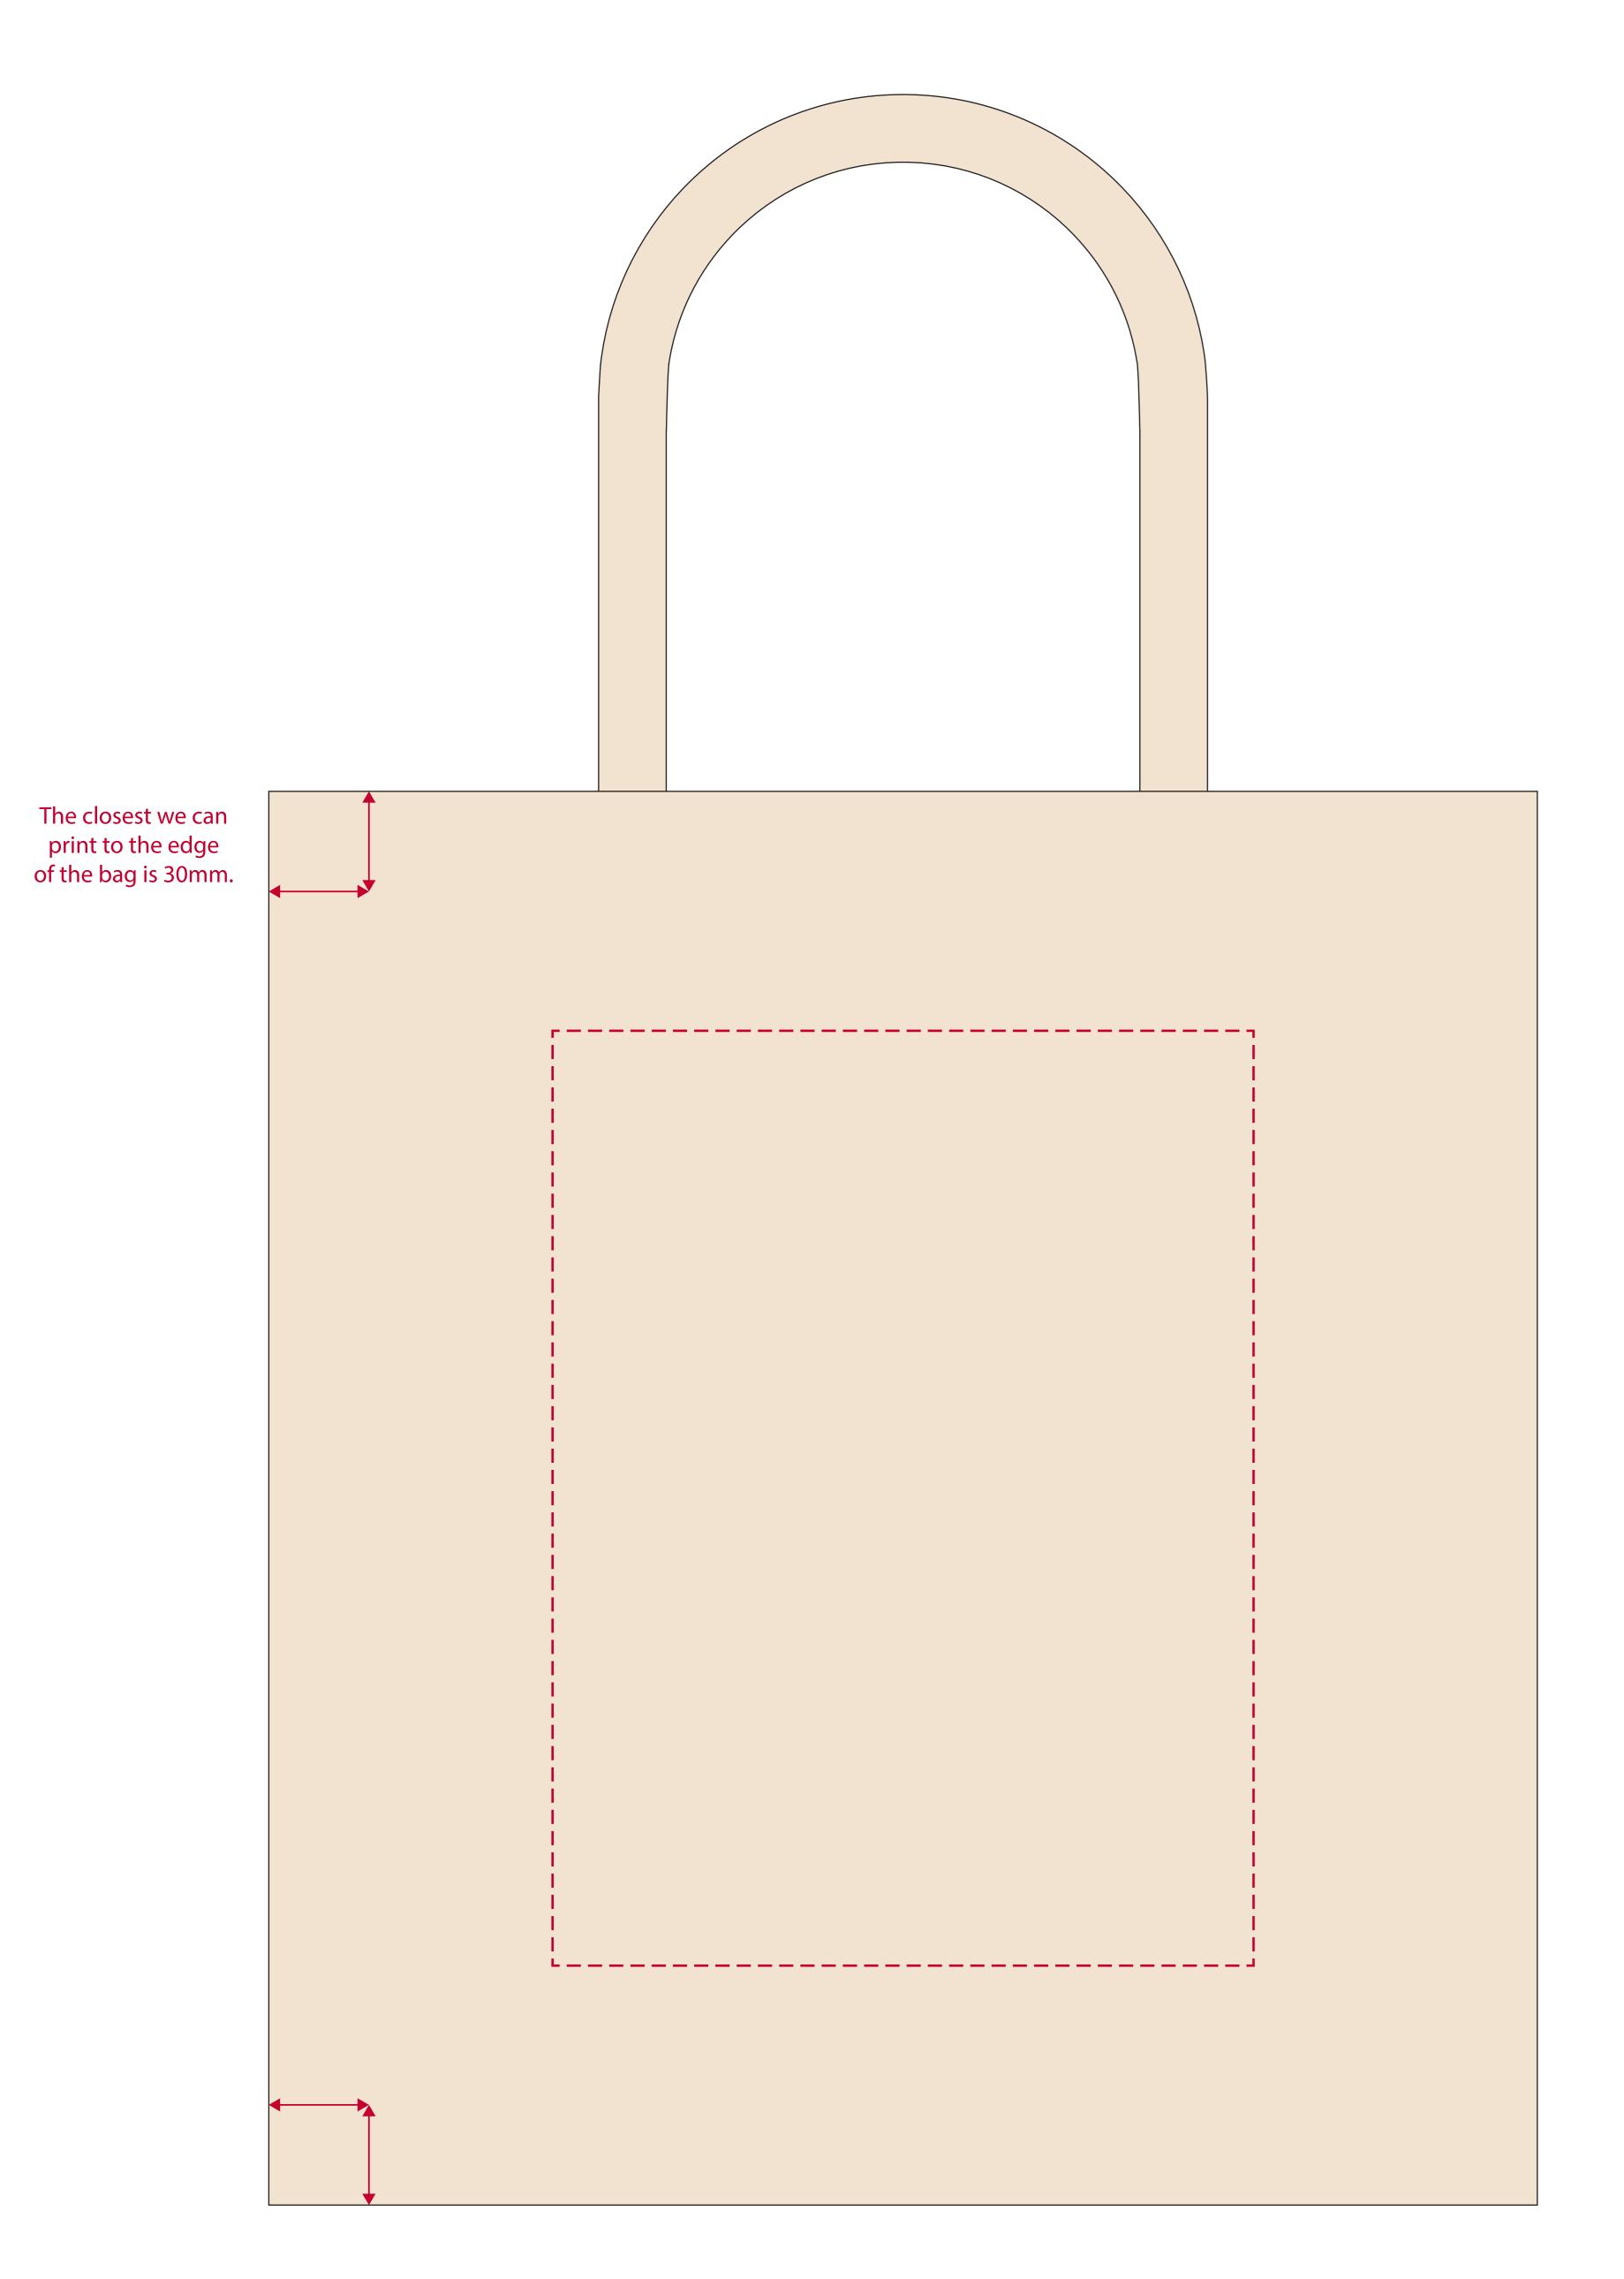

## YOUR VISUAL PROOF (1 of 2)

Must have all strokes outlined and then merged using the Pathfinder>Merge action. Then make sure the artwork is grouped.

Individual names available in limited vinyl colours only (see left) due to cad cut transfer process

Logo is printed via spot colour as standard and can use any standard Pantone©

Scale 100% Print area 210 x 280 mm Logo size xx x xx mm

Order Reference xxxxxx

Date created xx/xx/xx

Created by

Product 198949
Colour Natural