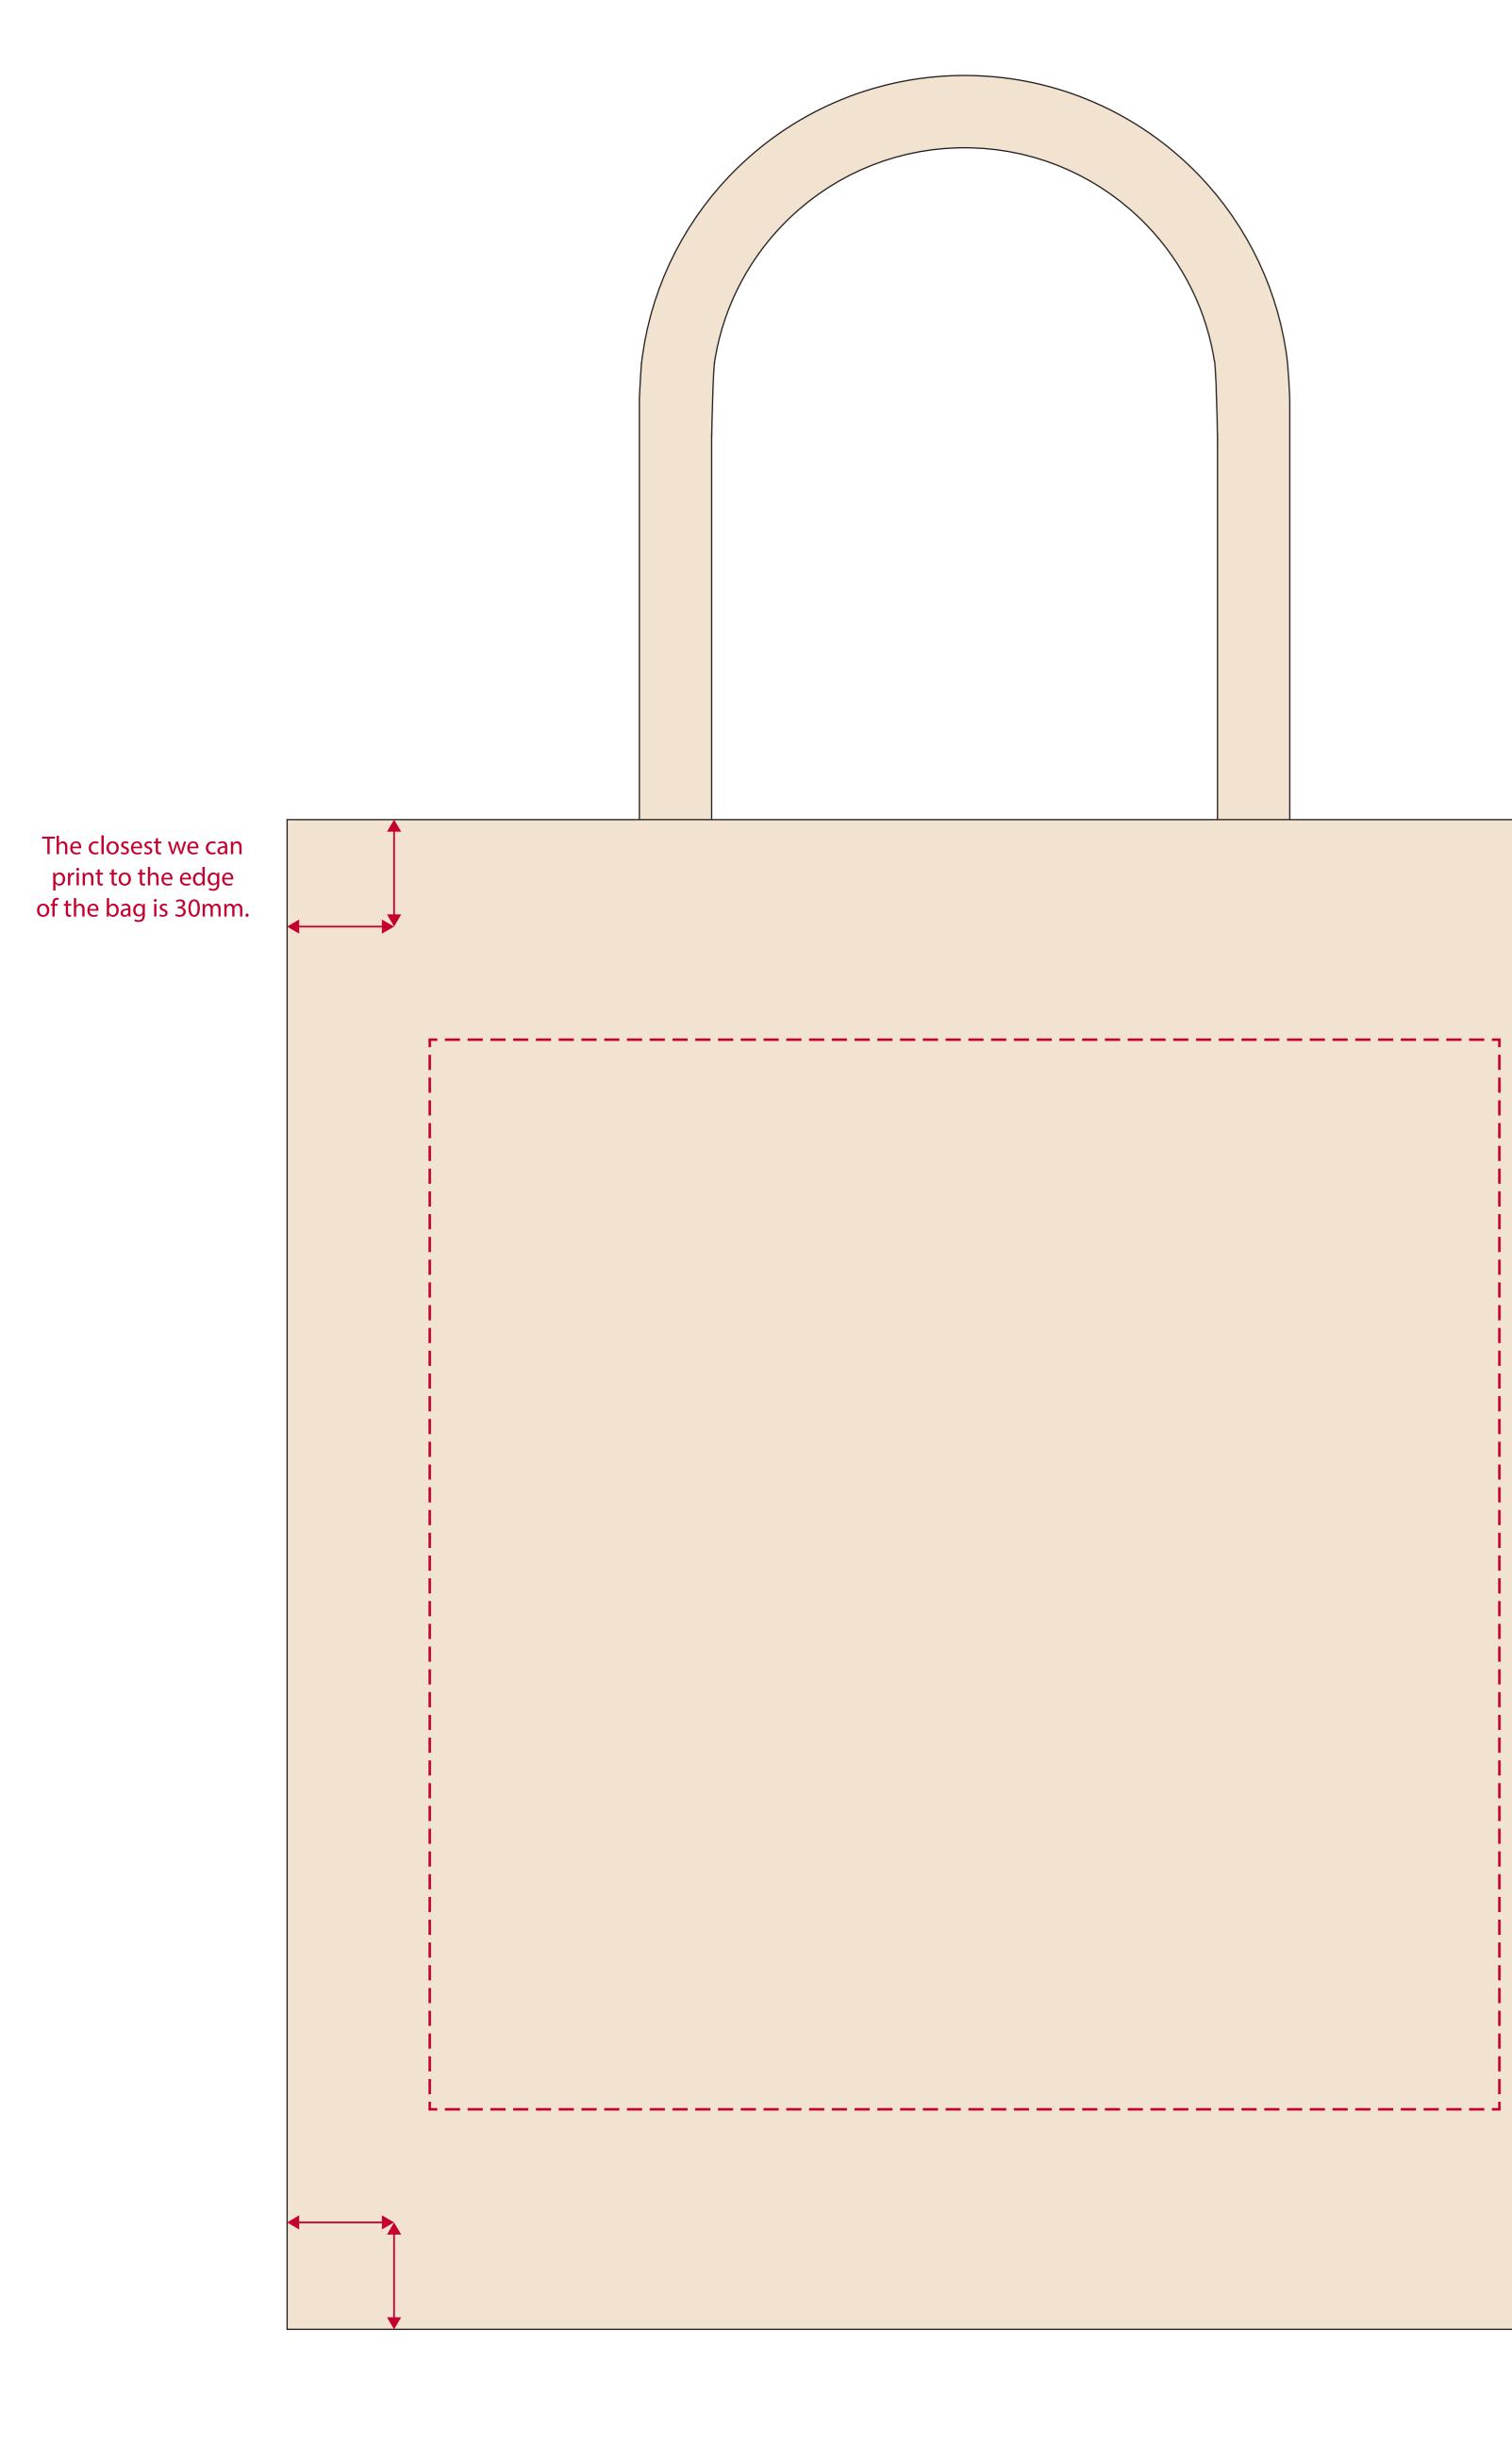

## YOUR VISUAL PROOF (1 of 2)

Scale 100% Print area 300 x 300 mm

Must have all strokes outlined and then merged using the Pathfinder>Merge action. Then make sure the artwork is grouped.

Individual names available in limited vinyl colours only (see left) due to cad cut transfer process

Logo is printed via spot colour as standard and can use any standard Pantone©

Logo size xx x xx mm

Order Reference Date created Created by XXXXXX XX/XX/XX XX

Product Colour Artwork Branding Text Branding Font

198949 Natural Full Colour Transfer Cad Cut Transfer XXX

## Artwork Advisories

Vinyl colours are to be used as a guide only, screen colours may vary.

Full colour printed colours may differ when printed to the final product.

When full colour transfer printed an outline edge (keyline) may be visible.