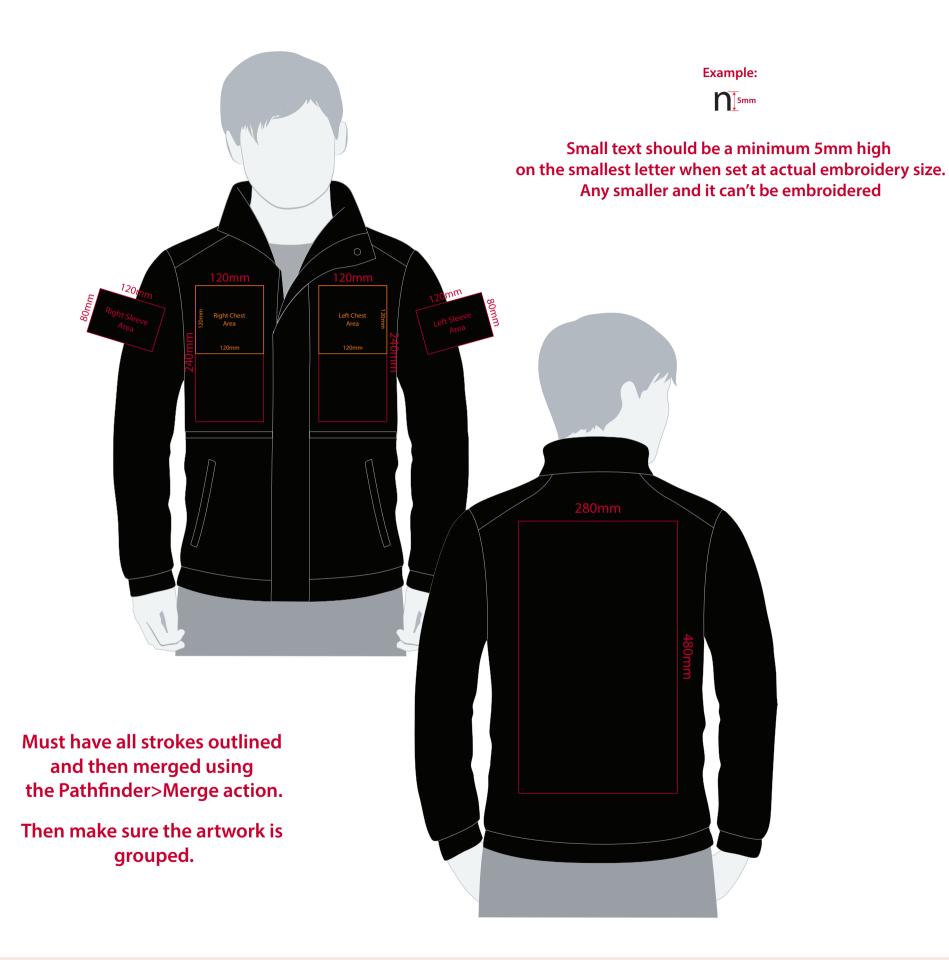

## **Artwork Advisories**

This template is not to scale and is to be used as a guide for print size & positioning only.

Please note the actual embroidery may differ slightly once digitised.

Pantone/thread colours are matched from universal swatch books. However, production processes may at times have a slight effect on how colours appear on garments.

It is the customer's responsibility to ensure that the proof is correct in all areas. Please be sure to double-check spelling, grammar, layout and design before approving artwork.

Due to the variation in monitor colours and adjustments, PDF proofs may not provide an accurate colour representation of the final product & printed work. Once artwork is approved, your order will be processed based on the above unless any amendments are made. All orders are subject to our terms and conditions.