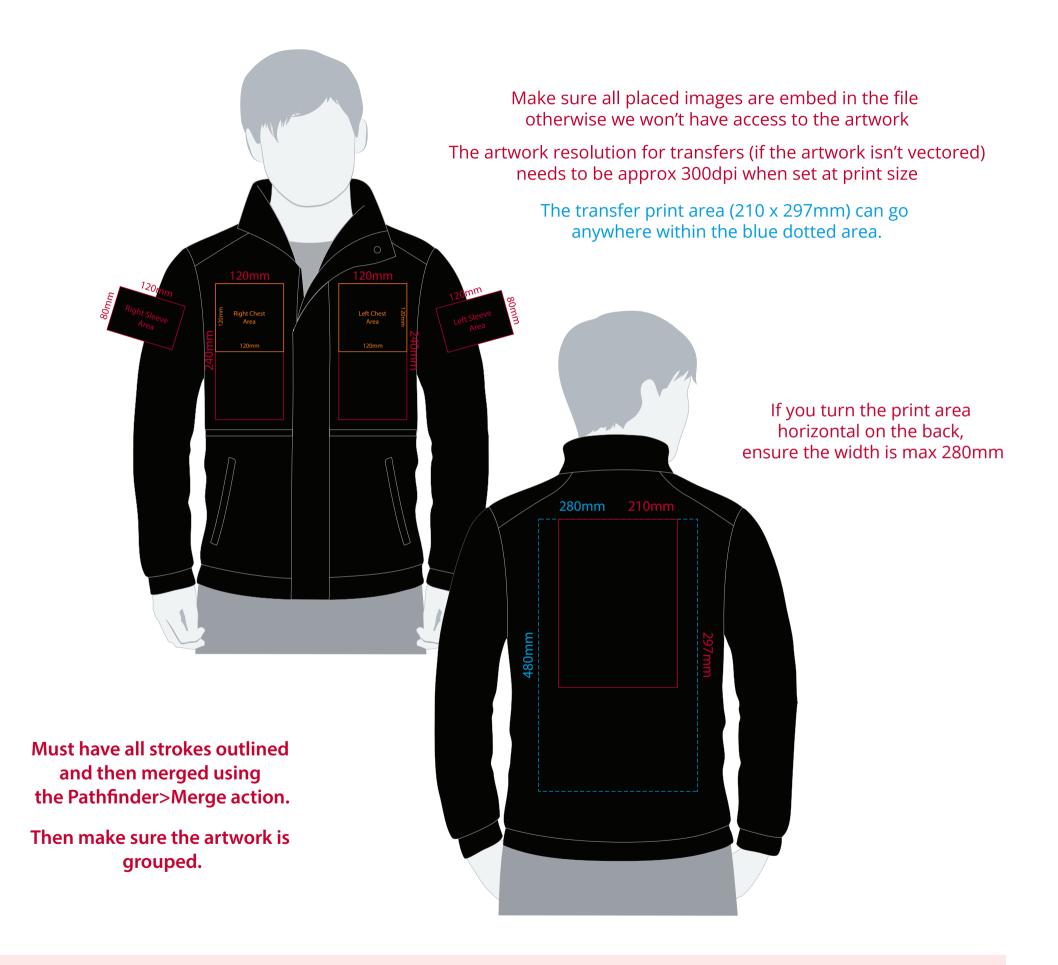

## YOUR VISUAL PROOF (1 of 2)

Order Reference xxxxxx

Date created xx/xx/xx

Created by XX

Product 198848

Colour xxxxxx

Branding Full Colour Transfer

## **Artwork Advisories**

This template is not to scale and is to be used as a guide for print size & positioning only.

When transfer printed an outline edge (keyline) may be visible.

Full colour printed colours may differ when printed to the final product.

It is the customer's responsibility to ensure that the proof is correct in all areas. Please be sure to double-check spelling, grammar, layout and design before approving artwork. Due to the variation in monitor colours and adjustments, PDF proofs may not provide an accurate colour representation of the final product & printed work. Once artwork is approved, your order will be processed based on the above unless any amendments are made. All orders are subject to our terms and conditions.

Please email all approvals/amends to your order processor.