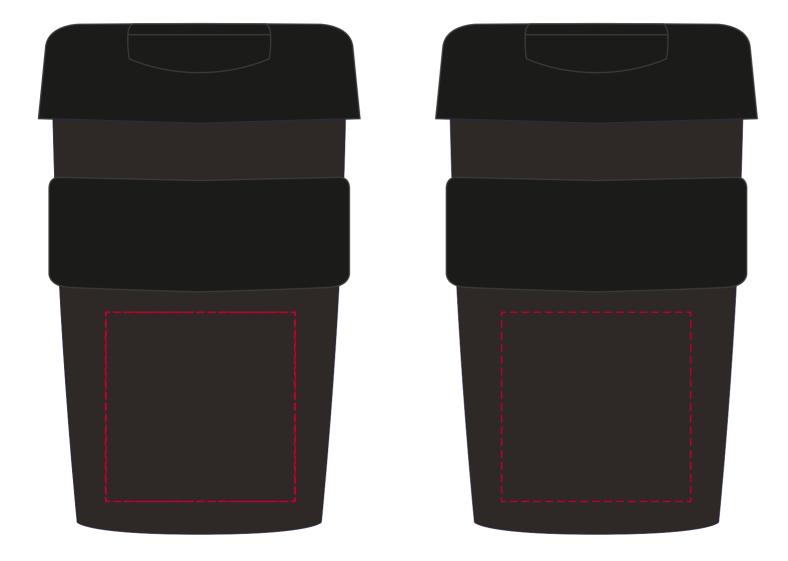

## YOUR VISUAL PROOF (1 of 2)

Order Reference xxxxxx

Date created xx/xx/xx

Created by xx

Product 199021
Colour Black
Branding Engraved

Artwork Advisories

It is the customer's responsibility to ensure that the proof is correct in all areas. Please be sure to double-check spelling, grammar, layout and design before approving artwork. Due to the variation in monitor colours and adjustments, PDF proofs may not provide an accurate colour representation of the final product & printed work. Once artwork is approved, your order will be processed based on the above unless any amendments are made. All orders are subject to our terms and conditions.

Logo size Branding

Engraved