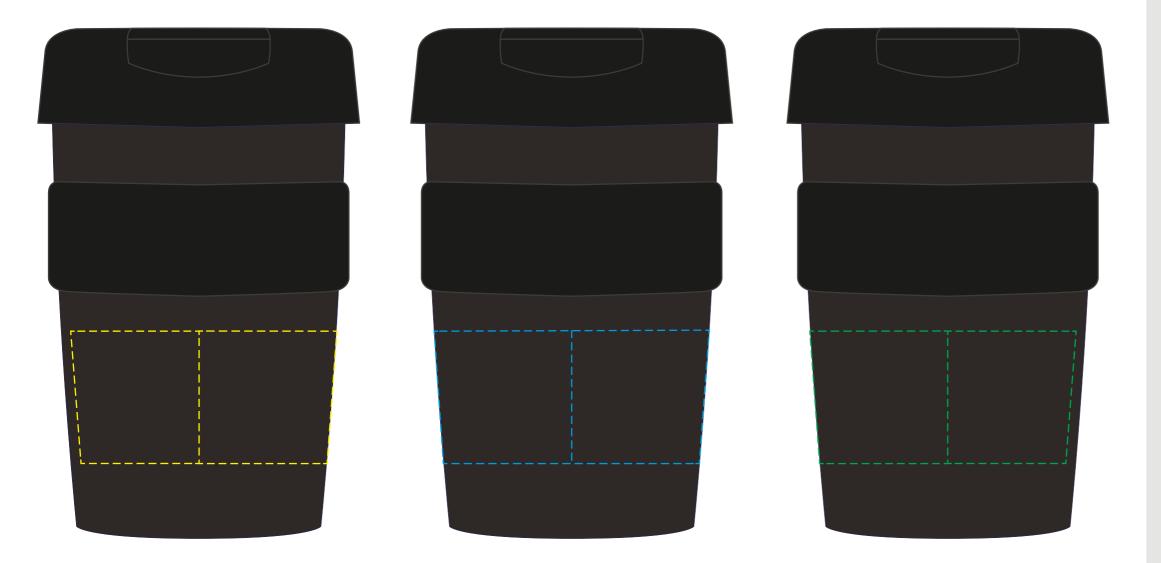

## YOUR VISUAL PROOF (1 of 2)

Order Reference xxxxxx

Date created xx/xx/xx

Created by xx

Product 199021

Colour Black

Branding Spot Colour (2 col. max)

## YOUR VISUAL PROOF (2 of 2)

Visual scale 100%.

Order Reference
Date created

xxxxxx xx/xx/xx

Created by

XX

Print area 170 x 35 mm

Logo size xx x xx mm