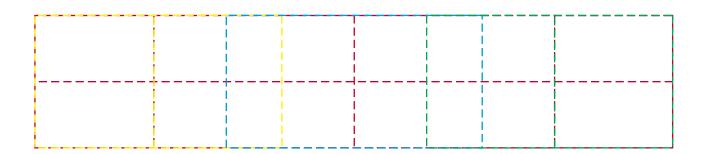

## YOUR VISUAL PROOF (2 of 2)

Visual scale 100%.

Order Reference
Date created

xxxxxx xx/xx/xx

Created by

XX

Print area 170 x 35 mm

Logo size xx x xx mm